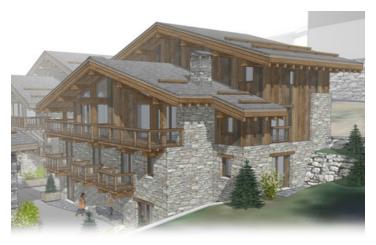

### IN BRIEF

This beautifully designed semi-detached 5-bedroom ski chalet is part of a prestigious new development of chalets and apartments just 250m from the shops, bars, restaurants and ski lifts of Saint Martin de Belleville. Built using high end materials with a focus on quality and attention to detail, you also have the opportunity to choose your materials and finishes so that every detail of the chalet is personalised to your tastes and preferences where possible. This 5-bedroom all ensuite ski chalet will boast over 177 sqm of well-designed habitable living space with an additional 37 sqm destined for 3 private parking spaces. The chalet will be equipped with its very own internal lift adding a touch of luxury and comfort to the chalet. Non contractual images

Saint Martin de Belleville has often been referred to as the hidden gem of the 3 valleys and this new development epitomises the charm of the area. Designed by a reputable, local developer these chalets and apartments are designed and finished to achieve excellence, be it in the features, the views or the location.