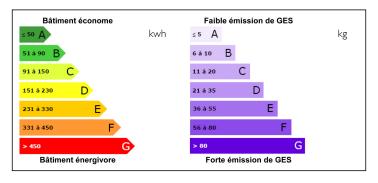

## INFORMATION

Town: Saint-Martin-Lestra

Department: Loire

Bed: 2

Bath:

Floor: 97 m<sup>2</sup>

Plot Size: 10000 m2

**ENERGY - DPE** 