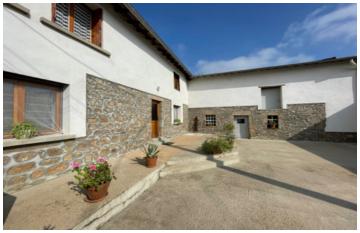

## INFORMATION

Town: Saint-Martin-Lestra

Department: Loire

Bed: 2

Bath:

Floor: 97 m<sup>2</sup>

Plot Size: 10000 m2

**ENERGY - DPE** 

## **DESCRIPTION**

null

Information about risks to which this property is exposed is available on the Géorisques website : https://www.georisques.gouv.fr