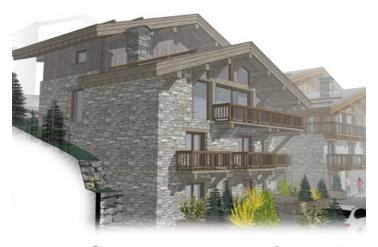

#### IN BRIEF

Ideally situated, in the heart of St Martin de Belleville close to the ski lifts accessing the world famous 3 Valleys ski area, this incredible chalet boasts 6 ensuite bedrooms, an internal lift, a spacious ski room, a wellness area with sauna and a number of sunny balconies and terraces with mountain views. This new development is a cluster of high end chalets and apartments in a beautiful setting in the centre of St Martin, just a short 250m stroll to the village square and ski lifts. From floor to ceiling, from carpentry to lighting, high quality materials are used throughout and attention to detail and overall design are integral to the developers values. You also have the unique opportunity to choose your materials and finishes so that every detail of the chalet is personalised to your tastes and preferences. Non contractual images

## DESCRIPTION

Saint Martin has often been referred to as the hidden gem of the 3 valleys and this new development epitomises the charm of the area. Designed by a reputable, local developer these chalets are designed and finished to achieve excellence, be it in the features, the views or the location.