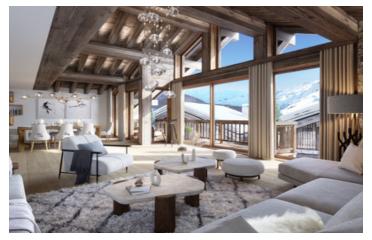

#### IN BRIEF

Ideally situated, in the heart of St Martin de Belleville close to the ski lifts accessing the world famous 3 Valleys ski area, this incredible chalet boasts 6 ensuite bedrooms, an internal lift, a spacious ski room, a wellness area with sauna and a number of sunny balconies and terraces with mountain views. This new development is a cluster of high end chalets and apartments in a beautiful setting in the centre of St Martin, just a short 250m stroll to the village square and ski lifts. From floor to ceiling, from carpentry to lighting, high quality materials are used throughout and attention to detail and overall design are integral to the developers values. You also have the unique opportunity to choose your materials and finishes so that every detail of the chalet is personalised to your tastes and preferences. Non contractual images

## DESCRIPTION

Saint Martin has often been referred to as the hidden gem of the 3 valleys and this new development epitomises the charm of the area. Designed by a reputable, local developer these chalets are designed and finished to achieve excellence, be it in the features, the views or the location.