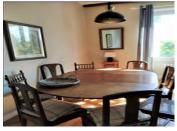

#### DESCRIPTION

A choice of entrances : You can enter the light kitchen  $13m^2$  through to the central corridor with the alternative entrance through the covered terrace on your right. Double bedroom opposite  $13m^2$ , which is next to another bedroom  $8m^2$  followed by family bathroom  $5.2m^2$ . Running down the left of the corridor after the kitchen there is bedroom  $3 - 16m^2$  which be opened and link the kitchen with the sitting room  $27.8m^2$ . At the end of the corridor is the principle bedroom  $21m^2$  with entrance  $4.3m^2$  and ensuite bathroom with bath and shower  $7.6m^2$ 