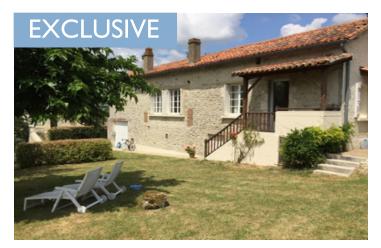

#### Lovely house currently 4 bedrooms, with garden and swimming pool. 30 minutes south of Angoulême.

## IN BRIEF

This is an easy property to enjoy sitting on the edge of a pretty village. Straightforward garden to maintain with views both sides. It is in good condition. There is a garage under the house. The size of the garden will probably increase shortly by a few hundred m<sup>2</sup>. Near to Angoulême, making international and national travel easy. Five and a half kilometres from the small market town of Blanzac, and Montmoreau with its rail stop is 11.5 kms away. Both have weekly country markets.

#### DESCRIPTION

A choice of entrances : You can enter the light kitchen  $13m^2$  through to the central corridor with the alternative entrance through the covered terrace on your right. Double bedroom opposite  $13m^2$ , which is next to another bedroom  $8m^2$  followed by family bathroom  $5.2m^2$ . Running down the left of the corridor after the kitchen there is bedroom  $3 - 16m^2$  which be opened and link the kitchen with the sitting room  $27.8m^2$ . At the end of the corridor is the principle bedroom  $21m^2$  with entrance  $4.3m^2$  and ensuite bathroom with bath and shower  $7.6m^2$ 