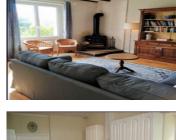

#### DESCRIPTION

A choice of entrances : You can enter the light kitchen  $13m^2$  through to the central corridor with the alternative entrance through the covered terrace on your right. Double bedroom opposite  $13m^2$ , which is next to another bedroom  $8m^2$  followed by family bathroom  $5.2m^2$ . Running down the left of the corridor after the kitchen there is bedroom  $3 - 16m^2$  which be opened and link the kitchen with the sitting room  $27.8m^2$ . At the end of the corridor is the principle bedroom  $21m^2$  with entrance  $4.3m^2$  and ensuite bathroom with bath and shower  $7.6m^2$ 