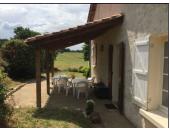

#### DESCRIPTION

A choice of entrances : You can enter the light kitchen  $13m^2$  through to the central corridor with the alternative entrance through the covered terrace on your right. Double bedroom opposite  $13m^2$ , which is next to another bedroom  $8m^2$  followed by family bathroom  $5.2m^2$ . Running down the left of the corridor after the kitchen there is bedroom  $3 - 16m^2$  which be opened and link the kitchen with the sitting room  $27.8m^2$ . At the end of the corridor is the principle bedroom  $21m^2$  with entrance  $4.3m^2$  and ensuite bathroom with bath and shower  $7.6m^2$ 