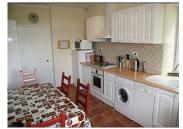

#### DESCRIPTION

A choice of entrances : You can enter the light kitchen  $13m^2$  through to the central corridor with the alternative entrance through the covered terrace on your right. Double bedroom opposite  $13m^2$ , which is next to another bedroom  $8m^2$  followed by family bathroom  $5.2m^2$ . Running down the left of the corridor after the kitchen there is bedroom  $3 - 16m^2$  which be opened and link the kitchen with the sitting room  $27.8m^2$ . At the end of the corridor is the principle bedroom  $21m^2$  with entrance  $4.3m^2$  and ensuite bathroom with bath and shower  $7.6m^2$ 