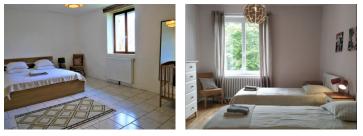

#### DESCRIPTION

A choice of entrances : You can enter the light kitchen  $13m^2$  through to the central corridor with the alternative entrance through the covered terrace on your right. Double bedroom opposite  $13m^2$ , which is next to another bedroom  $8m^2$  followed by family bathroom  $5.2m^2$ . Running down the left of the corridor after the kitchen there is bedroom  $3 - 16m^2$  which be opened and link the kitchen with the sitting room  $27.8m^2$ . At the end of the corridor is the principle bedroom  $21m^2$  with entrance  $4.3m^2$  and ensuite bathroom with bath and shower  $7.6m^2$ 