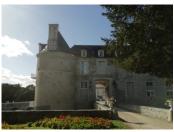

This 166.48 m2 apartment is located on the 2nd floor with a view of the park and comprises an entrance hall, a fitted kitchen, a large a large living room with lounge area, view of the park, a bedroom with office space, a shower room, a bathroom and a toilet.

It has the advantage of a large living room with a fireplace, a bathroom with toilet, a shower room and a toilet.

It has the advantage of having an entrance at each end of the house, which allows a certain amount of It has the advantage of having an entrance at each end of the property, which allows a certain amount of peace and quiet. It has the advantage of having an entrance at each end of the property, which allows for some peace and quiet, secure access by digicode, gardeners, individual electric heating, exposed beams and parquet flooring.