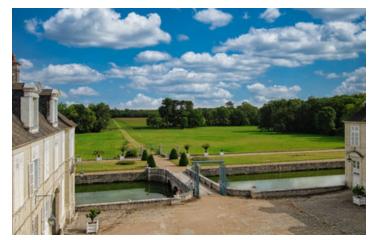

### IN BRIEF

Magnificent 166m<sup>2</sup> flat in the Château de Avaray between Blois, Mer, Beaugency, Orléans Come to this beautiful Castle with a park of nearly 16 hectares in the calm & close to the park of CHAMBORD See you soon Virtual visit on request at LEGGETT immobilier 6 minutes drive from the town of Mer (41500) where you have all the shops, a train station, & access to the A10 motorway via TOURS/BORDEAUX/PARIS

## DESCRIPTION

Description Leggett real estate proposes you :

This beautiful flat located at the Château d'Avaray in a magnificent

less than 2 hours from Paris between Beaugency and the sea, close to the Chambord castle and the Loire river

A wooded estate of more than 15 hectares, an orangery, outbuildings, moats, a French garden, an orchard, a vegetable garden and a

This flat of 166.48 m2 is located on the 2nd floor with a private entrance.