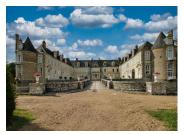

### IN BRIEF

Magnificent 166m<sup>2</sup> flat in the Château de Avaray between Blois, Mer, Beaugency, Orléans Come to this beautiful Castle with a park of nearly 16 hectares in the calm & close to the park of CHAMBORD See you soon Virtual visit on request at LEGGETT immobilier 6 minutes drive from the town of Mer (41500) where you have all the shops, a train station, & access to the A10 motorway via TOURS/BORDEAUX/PARIS

## DESCRIPTION

Description Leggett real estate proposes you :

This beautiful flat located at the Château d'Avaray in a magnificent

less than 2 hours from Paris between Beaugency and the sea, close to the Chambord castle and the Loire river

A wooded estate of more than 15 hectares, an orangery, outbuildings, moats, a French garden, an orchard, a vegetable garden and a

This flat of 166.48 m2 is located on the 2nd floor with a private entrance.