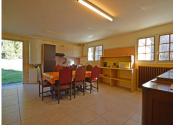

### Right wing:

Main kitchen 24,5m2 (range of base and wall units, front aspect, door to side garden)

Bedroom I - 9,6m2 (perfect for a family suite with Bedroom 2, rear aspect)

Bedroom 2 - 10,8m2 (perfect for a family suite with Bedroom 2, rear aspect)