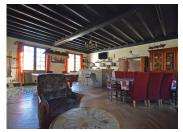

### Left wing:

Hallway 3,4m2

Bathroom 5,7m2 (bath, hand basin, tiled flooring, front aspect)

Lounge 23,6m2 (currently used as a store room, lino, two windows to front aspect)

Bedroom 4 - 11,7m2 (lino, rear aspect)