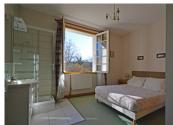

### Right wing:

I I m2 Hallway (carpet, emergency fire door access to side aspect)

Bedroom 6 with shower and hand basin - 12,48m2 (front aspect, wardrobe)

Bedroom 7 with shower and hand basin - 9,28m2 (front aspect, wardrobe)

Bedroom 8 with shower and hand basin - 9,44m2

UK: 08700 | 1 5 1 5 1 France: 0033 (0)553 608 488 FAX: 0033 (0)553 566 257 \*All prices include agency fees.