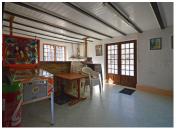

### Right wing:

Main kitchen 24,5m2 (range of base and wall units, front aspect, door to side garden)

Bedroom I - 9,6m2 (perfect for a family suite with Bedroom 2, rear aspect)

Bedroom 2 - 10,8m2 (perfect for a family suite with Bedroom 2, rear aspect)