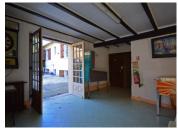

#### GROUND FLOOR

Entrance 24m2 (staircase to 1st floor, access to both wings)

Separate WC

Shower room 2m2 (shower and hand basin)
Boiler room 5,8m2 (oil fuelled boiler, rear aspect)