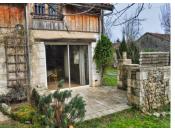

## DESCRIPTION

On the ground floor: Spacious living area (29m2) with French windows facing the south.

Kitchen area: 8.7 sq.m. with breakfast bar

Shower room: 6.6sq.m. which houses the electric

water heater Toilet: 1.9sq.m.

Upstairs: Bedroom: 20.7sq.m. Good insulation

Bedroom 2: 15 sq.m. west-facing

Double glazing throughout. Heating with one

woodstove.

Outbuildings: Wood shed

----

Information about risks to which this property is exposed is available on the Géorisques website : https://www.georisques.gouv.fr