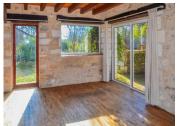

## DESCRIPTION

On the ground floor: Spacious living area (29m2) with French windows facing the south.

Kitchen area: 8.7 sq.m. with breakfast bar

Shower room: 6.6sq.m. which houses the electric

water heater Toilet: 1.9sq.m.