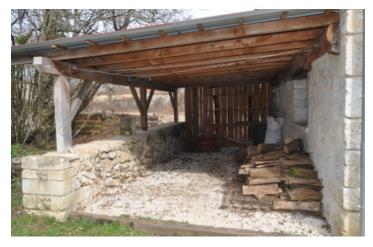

Upstairs: Bedroom: 20.7sq.m. Good insulation

Bedroom 2: 15 sq.m. west-facing

Double glazing throughout. Heating with one

woodstove.

Outbuildings: Wood shed

----

Information about risks to which this property is exposed is available on the Géorisques website : https://www.georisques.gouv.fr