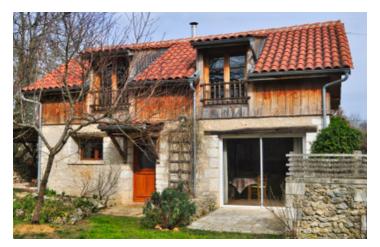

### Ecological house in Périgourdin hamlet

### IN BRIEF

Delightful well-insulated house with two bedrooms in a hamlet in the Green Périgord. Situated only 9km from the busy tourist town of Brantôme-en-Périgord. Small garden plus a plot of agricultural land 1690m2. Peace and quiet.

## DESCRIPTION

On the ground floor: Spacious living area (29m2) with French windows facing the south.

Kitchen area: 8.7 sq.m. with breakfast bar

Shower room: 6.6sq.m. which houses the electric

water heater Toilet: 1.9sq.m.

Upstairs: Bedroom: 20.7sq.m. Good insulation

Bedroom 2: 15 sq.m. west-facing

Double glazing throughout. Heating with one

woodstove.

Outbuildings: Wood shed

----

Information about risks to which this property is exposed is available on the Géorisques website : https://www.georisques.gouv.fr