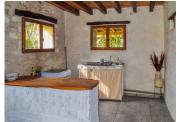

## DESCRIPTION

On the ground floor: Spacious living area (29m2) with French windows facing the south.

Kitchen area: 8.7 sq.m. with breakfast bar

Shower room: 6.6sq.m. which houses the electric

water heater Toilet: 1.9sq.m.