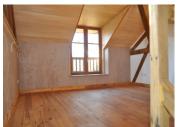

Upstairs: Bedroom: 20.7sq.m. Good insulation

Bedroom 2: 15 sq.m. west-facing

Double glazing throughout. Heating with one

woodstove.

Outbuildings: Wood shed

----

Information about risks to which this property is exposed is available on the Géorisques website : https://www.georisques.gouv.fr