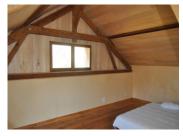

Upstairs: Bedroom: 20.7sq.m. Good insulation

Bedroom 2: 15 sq.m. west-facing

Double glazing throughout. Heating with one

woodstove.

Outbuildings: Wood shed

----

Information about risks to which this property is exposed is available on the Géorisques website : https://www.georisques.gouv.fr