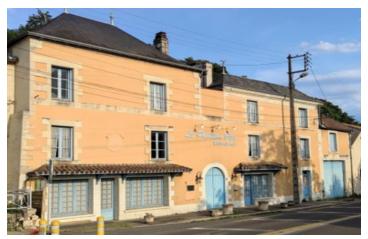

#### Former Hotel/Restaurant in superb location by the river

## IN BRIEF

Well situated former hotel and restaurant in need of refurbishment. The property has an entrance hall, 2 large reception rooms, a bar area, reception, former professional kitchen space and customer toilets on the ground floor, 9 bedrooms to renovate on the 1st floor and a further 5 bedrooms to renovate on the 2nd floor as well as parking and, if required, an alfresco patio by the river. Being on the main road from Châtellerault to Chauvigny, it is less than 20km from the TGV station at Châtellerault, and less than 30km from Poitiers airport as well as under 4hrs drive from the main western Channel ferry ports making it easily accessible and ideally located. This property is also close to all of the spectacular Loire Valley Chateaux and you can be in Paris in under I 1/2hrs or on the coast at La Rochelle. Futuroscope is less than 20km with...

## DESCRIPTION

Well situated former hotel and restaurant in need of refurbishment. The property has an entrance hall, 2 large reception rooms, a bar area, reception, former professional kitchen space and customer toilets on the ground floor, 9 bedrooms to renovate on the 1st floor and a further 5 bedrooms to renovate on the 2nd floor as well as parking and, if required, an alfresco patio by the river. Being on the main road from Châtellerault to Chauvigny, it is less than 20km from the TGV station at Châtellerault, and less than 30km from Poitiers airport as well as under 4hrs drive from the main western Channel ferry ports making it easily accessible and ideally located. This property is also close to all of the spectacular Loire Valley Chateaux and you can be in Paris in under I 1/2hrs or on the coast at La Rochelle. Futuroscope is less than 20km with its 3d themed rides making it the 2nd most popular theme park in France.