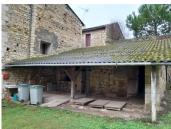

## IN BRIEF

Well situated former hotel and restaurant in need of refurbishment. The property has an entrance hall, 2 large reception rooms, a bar area, reception, former professional kitchen space and customer toilets on the ground floor, 9 bedrooms to renovate on the 1st floor and a further 5 bedrooms to renovate on the 2nd floor as well as parking and, if required, an alfresco patio by the river. Being on the main road from Châtellerault to Chauvigny, it is less than 20km from the TGV station at Châtellerault, and less than 30km from Poitiers airport as well as under 4hrs drive from the main western Channel ferry ports making it easily accessible and ideally located. This property is also close to all of the spectacular Loire Valley Chateaux and you can be in Paris in under I 1/2hrs or on the coast at La Rochelle. Futuroscope is less than 20km with...

## DESCRIPTION

Well situated former hotel and restaurant in need of refurbishment. The property has an entrance hall, 2 large reception rooms, a bar area, reception, former professional kitchen space and customer toilets on the ground floor, 9 bedrooms to renovate on the 1st floor and a further 5 bedrooms to renovate on the 2nd floor as well as parking and, if required, an alfresco patio by the river. Being on the main road from Châtellerault to Chauvigny, it is less than 20km from the TGV station at Châtellerault, and less than 30km from Poitiers airport as well as under 4hrs drive from the main western Channel ferry ports making it easily accessible and ideally located. This property is also close to all of the spectacular Loire Valley Chateaux and you can be in Paris in under I 1/2hrs or on the coast at La Rochelle. Futuroscope is less than 20km with its 3d themed rides making it the 2nd most popular theme park in France.