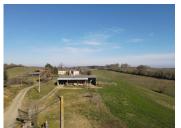

### IN BRIEF

This old stone farmhouse requires complete renovation so is a blank canvas. Approximately 200m2 of exploitable space. In a small quiet hamlet this old property has many original features including the original flooring: tiles and terracotta, wooden flooring and fire place. There are attached outbuildings and a large modern farmbuilding on the land. A water source is also on the land.

### DESCRIPTION

Room sizes
Entrance hall 15.6m2
Kitchen 20m2 with fireplace
Room 15.8m2
Room 18.4m2
Landing 10m2
Bedroom 20m2
Chai concrete floor 29m2
Outbuildings 67m2
Modern Farmbuilding 290m2
22Ha of land