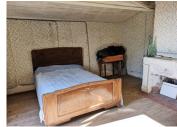

### IN BRIEF

This old stone farmhouse requires complete renovation so is a blank canvas. Approximately 200m2 of exploitable space. In a small quiet hamlet this old property has many original features including the original flooring: tiles and terracotta, wooden flooring and fire place. There are attached outbuildings and a large modern farmbuilding on the land. A water source is also on the land.

### DESCRIPTION

Room sizes
Entrance hall 15.6m2
Kitchen 20m2 with fireplace
Room 15.8m2
Room 18.4m2
Landing 10m2
Bedroom 20m2
Chai concrete floor 29m2
Outbuildings 67m2
Modern Farmbuilding 290m2
22Ha of land