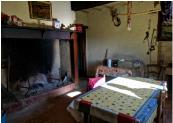

### IN BRIEF

This old stone farmhouse requires complete renovation so is a blank canvas. Approximately 200m2 of exploitable space. In a small quiet hamlet this old property has many original features including the original flooring: tiles and terracotta, wooden flooring and fire place. There are attached outbuildings and a large modern farmbuilding on the land. A water source is also on the land.

### DESCRIPTION

Room sizes
Entrance hall 15.6m2
Kitchen 20m2 with fireplace
Room 15.8m2
Room 18.4m2
Landing 10m2
Bedroom 20m2
Chai concrete floor 29m2
Outbuildings 67m2
Modern Farmbuilding 290m2
22Ha of land