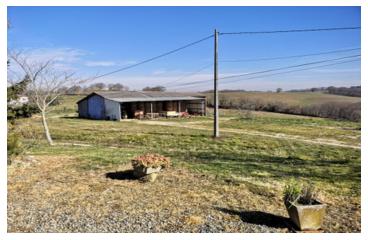

#### Property to renovate in quiet location +22ha land with water source +outbuildings + close to tourist town

### IN BRIEF

This old stone farmhouse requires complete renovation so is a blank canvas. Approximately 200m2 of exploitable space. In a small quiet hamlet this old property has many original features including the original flooring: tiles and terracotta, wooden flooring and fire place. There are attached outbuildings and a large modern farmbuilding on the land. A water source is also on the land.

### DESCRIPTION

Room sizes
Entrance hall 15.6m2
Kitchen 20m2 with fireplace
Room 15.8m2
Room 18.4m2
Landing 10m2
Bedroom 20m2
Chai concrete floor 29m2
Outbuildings 67m2
Modern Farmbuilding 290m2
22Ha of land