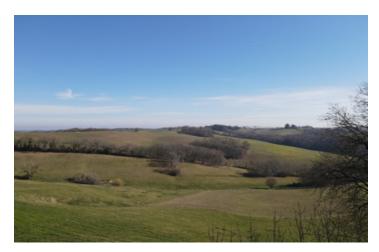

#### Property to renovate in quiet location +22ha land with water source +outbuildings + close to tourist town

### IN BRIEF

This old stone farmhouse requires complete renovation so is a blank canvas. Approximately 200m2 of exploitable space. In a small quiet hamlet this old property has many original features including the original flooring: tiles and terracotta, wooden flooring and fire place. There are attached outbuildings and a large modern farmbuilding on the land. A water source is also on the land.