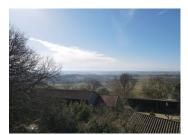

### IN BRIEF

This old stone farmhouse requires complete renovation so is a blank canvas. Approximately 200m2 of exploitable space. In a small quiet hamlet this old property has many original features including the original flooring: tiles and terracotta, wooden flooring and fire place. There are attached outbuildings and a large modern farmbuilding on the land. A water source is also on the land.