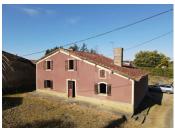

#### Property to renovate in quiet location +22ha land with water source +outbuildings + close to tourist town

### IN BRIEF

This old stone farmhouse requires complete renovation so is a blank canvas. Approximately 200m2 of exploitable space. In a small quiet hamlet this old property has many original features including the original flooring: tiles and terracotta, wooden flooring and fire place. There are attached outbuildings and a large modern farmbuilding on the land. A water source is also on the land.

### DESCRIPTION

Room sizes
Entrance hall 15.6m2
Kitchen 20m2 with fireplace
Room 15.8m2
Room 18.4m2
Landing 10m2
Bedroom 20m2
Chai concrete floor 29m2
Outbuildings 67m2
Modern Farmbuilding 290m2
22Ha of land