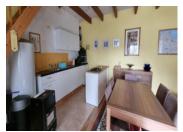

# DESCRIPTION

The House

Open plan living room with wood burner and kitchen  $42m^2$ 

Upstairs
Spacious landing
Bathroom with sink, wc and bath
Bedroom 1 13m<sup>2</sup>
Bedroom 2 10m<sup>2</sup>

Garden Shed