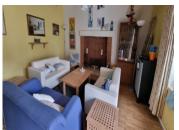

# DESCRIPTION

The House

Open plan living room with wood burner and kitchen  $42m^2$ 

Upstairs
Spacious landing
Bathroom with sink, wc and bath
Bedroom 1 13m<sup>2</sup>
Bedroom 2 10m<sup>2</sup>

Garden Shed