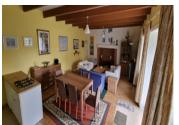

# DESCRIPTION

The House

Open plan living room with wood burner and kitchen  $42m^2$ 

Upstairs
Spacious landing
Bathroom with sink, wc and bath
Bedroom 1 13m<sup>2</sup>
Bedroom 2 10m<sup>2</sup>

Garden Shed