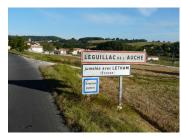

#### Building plot in Leguillac de l'auche in Dordogne

# INFORMATION

| Town:       | Léguillac-de-l'Auche |
|-------------|----------------------|
| Department: | Dordogne             |
| Bed:        | 0                    |
| Bath:       | 0                    |
| Floor:      | 0 m2                 |
| Plot Size:  | 2692 m2              |