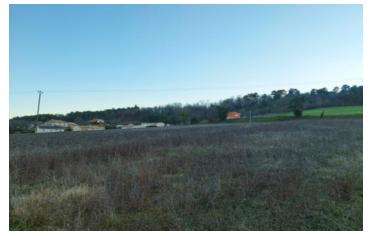

## IN BRIEF

Building plot. Plot in the middle of 2 other buildings plots. With positive CU

### DESCRIPTION

The plot is about 2692m2 Positive CU available.

Located in a calm area, close to the village. At 10 km of Perigueux with easy access to the highway towards Bordeaux, Brive Ia Gaillarde and Limoges

At 50 km of Bergerac.

Water, electricity and telephone connection at the border of the road Septic tank to be installed

Information about risks to which this property is exposed is available on the Géorisques website : https://www.georisques.gouv.fr