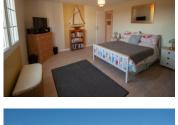

### IN BRIEF

Lovely beach house just meters from the D-Day beach "UTAH". One level living with large living-dining-kitchen leading to an enormous 'heated' veranda, for year round use. 3 bedrooms, separate dressing room and an office. Large bathroom (could easily be split into two) with walk-in shower and full bath. Large utility room.

## DESCRIPTION

Not overlooked by neighbors with plenty of outside space. Huge garage of 70m2 and a large Gazebo. The house is heated by a very clever oil burning fire with the tank located out of the way in the garage. The bedrooms and the veranda benefit from electric radiators. Fully fitted modern kitchen. A/C unit in the living dining kitchen area. Close to the historic town of Ste. Mere Eglise and only 45 mins to the ferry port in Cherbourg. Paris direct by train from Valognes at 25 mins.