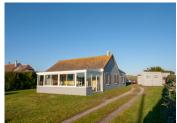

### Beach house with direct access to Utah beach.

### IN BRIEF

Lovely beach house just meters from the D-Day beach "UTAH". One level living with large living-dining-kitchen leading to an enormous 'heated' veranda, for year round use. 3 bedrooms, separate dressing room and an office. Large bathroom (could easily be split into two) with walk-in shower and full bath. Large utility room.

## DESCRIPTION

Not overlooked by neighbors with plenty of outside space. Huge garage of 70m2 and a large Gazebo. The house is heated by a very clever oil burning fire with the tank located out of the way in the garage. The bedrooms and the veranda benefit from electric radiators. Fully fitted modern kitchen. A/C unit in the living dining kitchen area. Close to the historic town of Ste. Mere Eglise and only 45 mins to the ferry port in Cherbourg. Paris direct by train from Valognes at 25 mins.