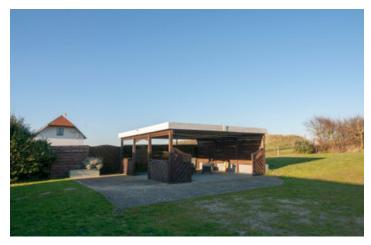

### IN BRIEF

Lovely beach house just meters from the D-Day beach "UTAH". One level living with large living-dining-kitchen leading to an enormous 'heated' veranda, for year round use. 3 bedrooms, separate dressing room and an office. Large bathroom (could easily be split into two) with walk-in shower and full bath. Large utility room.

## DESCRIPTION

Not overlooked by neighbors with plenty of outside space. Huge garage of 70m2 and a large Gazebo. The house is heated by a very clever oil burning fire with the tank located out of the way in the garage. The bedrooms and the veranda benefit from electric radiators. Fully fitted modern kitchen. A/C unit in the living dining kitchen area. Close to the historic town of Ste. Mere Eglise and only 45 mins to the ferry port in Cherbourg. Paris direct by train from Valognes at 25 mins.