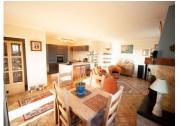

### IN BRIEF

Lovely beach house just meters from the D-Day beach "UTAH". One level living with large living-dining-kitchen leading to an enormous 'heated' veranda, for year round use. 3 bedrooms, separate dressing room and an office. Large bathroom (could easily be split into two) with walk-in shower and full bath. Large utility room.

## DESCRIPTION

Not overlooked by neighbors with plenty of outside space. Huge garage of 70m2 and a large Gazebo. The house is heated by a very clever oil burning fire with the tank located out of the way in the garage. The bedrooms and the veranda benefit from electric radiators. Fully fitted modern kitchen. A/C unit in the living dining kitchen area. Close to the historic town of Ste. Mere Eglise and only 45 mins to the ferry port in Cherbourg. Paris direct by train from Valognes at 25 mins.