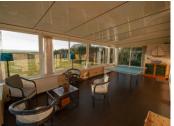

### IN BRIEF

Lovely beach house just meters from the D-Day beach "UTAH". One level living with large living-dining-kitchen leading to an enormous 'heated' veranda, for year round use. 3 bedrooms, separate dressing room and an office. Large bathroom (could easily be split into two) with walk-in shower and full bath. Large utility room.

## DESCRIPTION

Not overlooked by neighbors with plenty of outside space. Huge garage of 70m2 and a large Gazebo. The house is heated by a very clever oil burning fire with the tank located out of the way in the garage. The bedrooms and the veranda benefit from electric radiators. Fully fitted modern kitchen. A/C unit in the living dining kitchen area. Close to the historic town of Ste. Mere Eglise and only 45 mins to the ferry port in Cherbourg. Paris direct by train from Valognes at 25 mins.