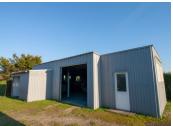

## DESCRIPTION

Not overlooked by neighbors with plenty of outside space. Huge garage of 70m2 and a large Gazebo. The house is heated by a very clever oil burning fire with the tank located out of the way in the garage. The bedrooms and the veranda benefit from electric radiators. Fully fitted modern kitchen. A/C unit in the living dining kitchen area. Close to the historic town of Ste. Mere Eglise and only 45 mins to the ferry port in Cherbourg. Paris direct by train from Valognes at 25 mins.