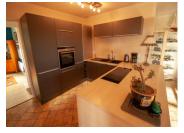

## DESCRIPTION

Not overlooked by neighbors with plenty of outside space. Huge garage of 70m2 and a large Gazebo. The house is heated by a very clever oil burning fire with the tank located out of the way in the garage. The bedrooms and the veranda benefit from electric radiators. Fully fitted modern kitchen. A/C unit in the living dining kitchen area. Close to the historic town of Ste. Mere Eglise and only 45 mins to the ferry port in Cherbourg. Paris direct by train from Valognes at 25 mins.