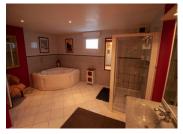

### IN BRIEF

Lovely beach house just meters from the D-Day beach "UTAH". One level living with large living-dining-kitchen leading to an enormous 'heated' veranda, for year round use. 3 bedrooms, separate dressing room and an office. Large bathroom (could easily be split into two) with walk-in shower and full bath. Large utility room.