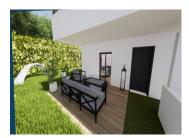

## **DESCRIPTION**

First floor level apartment comprising: Entrance hall – 4,30m2 Bathroom with WC – 6,10m2 Bedroom 1 - 11,90m2 Bedroom 2 -9m2

Open plan living room and kitchen of 25,40m2 with access to the private terrace 10,90m2.