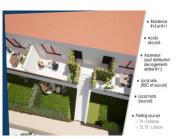

#### IN BRIEF

.Ideally located in the La Rossignolette residential area of La Rochelle, close to all amenities, the Horaé development comprises 21 private homes that take advantage of the surrounding green space. These living spaces have a double exposure (south/west) from the living room, garden, terrace or loggia. Your privacy is preserved thanks to the vegetation, so there is little vis-à-vis. The communal areas allow you to share the outside space with your neighbours, particularly around the shared vegetable garden. The micro-forest allows you to recharge your batteries and offsets the neighbourhood's carbon footprint.

## **DESCRIPTION**

First floor level apartment comprising: Entrance hall – 4,30m2 Bathroom with WC – 6,10m2 Bedroom 1 - 11,90m2 Bedroom 2 -9m2

Open plan living room and kitchen of 25,40m2 with access to the private terrace 10,90m2.