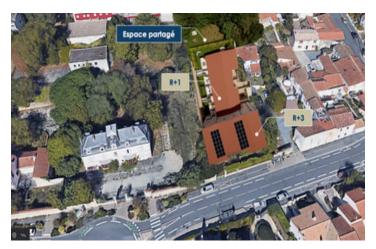

#### IN BRIEF

.Ideally located in the La Rossignolette residential area of La Rochelle, close to all amenities, the Horaé development comprises 21 private homes that take advantage of the surrounding green space. These living spaces have a double exposure (south/west) from the living room, garden, terrace or loggia. Your privacy is preserved thanks to the vegetation, so there is little vis-à-vis. The communal areas allow you to share the outside space with your neighbours, particularly around the shared vegetable garden. The micro-forest allows you to recharge your batteries and offsets the neighbourhood's carbon footprint.