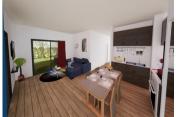

## **DESCRIPTION**

First floor level apartment comprising: Entrance hall – 4,30m2 Bathroom with WC – 6,10m2 Bedroom 1 - 11,90m2 Bedroom 2 -9m2

Open plan living room and kitchen of 25,40m2 with access to the private terrace 10,90m2.