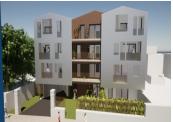

#### IN BRIEF

.Ideally located in the La Rossignolette residential area of La Rochelle, close to all amenities, the Horaé development comprises 21 private homes that take advantage of the surrounding green space. These living spaces have a double exposure (south/west) from the living room, garden, terrace or loggia. Your privacy is preserved thanks to the vegetation, so there is little vis-à-vis. The communal areas allow you to share the outside space with your neighbours, particularly around the shared vegetable garden. The micro-forest allows you to recharge your batteries and offsets the neighbourhood's carbon footprint.

## **DESCRIPTION**

First floor level apartment comprising: Entrance hall – 4,30m2 Bathroom with WC – 6,10m2 Bedroom 1 - 11,90m2 Bedroom 2 -9m2

Open plan living room and kitchen of 25,40m2 with access to the private terrace 10,90m2.