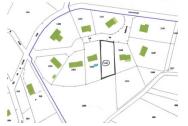

# INFORMATION

| Town:       | Montrol-Sénard |
|-------------|----------------|
| Department: | Haute-Vienne   |
| Bed:        | 0              |
| Bath:       | 0              |
| Floor:      | 0 m2           |
| Plot Size:  | l 282 m2       |

### DESCRIPTION

This lovely building plot is situated on a small cul-de-sac of approximately 10 other houses in a desirable Limousin village. There is water and electric to the edge of the plot. The airport at Limoges is 37km and the town of St Junien 19km.