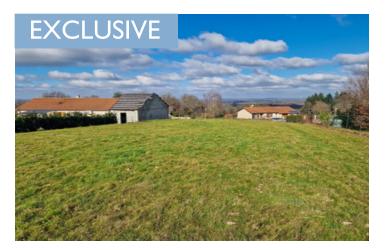

#### Plot of constructible land 1282m in the commune of Montrol-Sénard

### IN BRIEF

Situated on the outskirts of the charming village of Montrol-Sénard in a slightly elevated position with great views.

### DESCRIPTION

This lovely building plot is situated on a small cul-de-sac of approximately 10 other houses in a desirable Limousin village. There is water and electric to the edge of the plot. The airport at Limoges is 37km and the town of St Junien 19km.