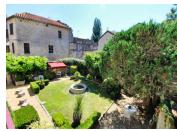

### IN BRIEF

Exceptional, on the central island part of Brantome in Périgord, a magnificent bright house, tastefully renovated, with 180m2 of living space. Quiet and close to shops, bars and restaurants. This house is composed of a large fully equipped kitchen, a living room, 3 bedrooms, an office/bedroom, another office, a shower room, a toilet and a huge convertible attic with a good height under ceiling. Nice terrace overlooking the garden, large cellar with boiler room and garage Term (or long) sale desired, the house will be available by 1st Quarter 2025

## DESCRIPTION

Stone house, origin XVIème century, with original architectural elements A magnificent mullioned window with sculpted pilasters, A XVIth century fireplace A stone staircase (currently covered in oak) A facade with gable A well