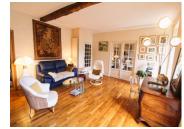

A garage of 36m2

First floor

Corridor Living room of 26m2 Fully equipped kitchen 29m2 Bedroom I with I6th century fireplace, not functional, 22m2 Bedroom 2 with fireplace of 26m2 Bedroom 3 with a skylight on the attic of I3m2 currently transformed into a dressing room Shower room of 7m2 Separate toilet