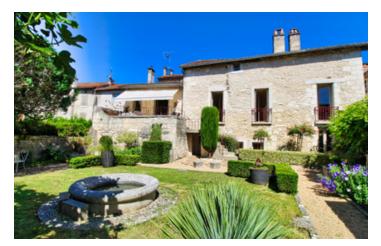

#### In the island of Brantome in Périgord, fully renovated house of 180m2 living area with garden and garage.

### IN BRIEF

Exceptional, on the central island part of Brantome in Périgord, a magnificent bright house, tastefully renovated, with 180m2 of living space. Quiet and close to shops, bars and restaurants. This house is composed of a large fully equipped kitchen, a living room, 3 bedrooms, an office/bedroom, another office, a shower room, a toilet and a huge convertible attic with a good height under ceiling. Nice terrace overlooking the garden, large cellar with boiler room and garage Term (or long) sale desired, the house will be available by 1st Quarter 2025

## DESCRIPTION

Stone house, origin XVIème century, with original architectural elements A magnificent mullioned window with sculpted pilasters, A XVIth century fireplace A stone staircase (currently covered in oak) A facade with gable A well