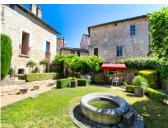

### IN BRIEF

Exceptional, on the central island part of Brantome in Périgord, a magnificent bright house, tastefully renovated, with 180m2 of living space. Quiet and close to shops, bars and restaurants. This house is composed of a large fully equipped kitchen, a living room, 3 bedrooms, an office/bedroom, another office, a shower room, a toilet and a huge convertible attic with a good height under ceiling. Nice terrace overlooking the garden, large cellar with boiler room and garage Term (or long) sale desired, the house will be available by 1st Quarter 2025

## DESCRIPTION

Stone house, origin XVIème century, with original architectural elements A magnificent mullioned window with sculpted pilasters, A XVIth century fireplace A stone staircase (currently covered in oak) A facade with gable A well