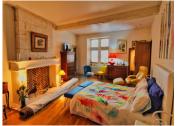

A garage of 36m2

First floor

Corridor Living room of 26m2 Fully equipped kitchen 29m2 Bedroom I with I6th century fireplace, not functional, 22m2 Bedroom 2 with fireplace of 26m2 Bedroom 3 with a skylight on the attic of I3m2 currently transformed into a dressing room Shower room of 7m2 Separate toilet