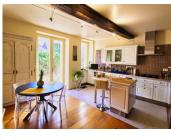

A garage of 36m2

First floor

Corridor Living room of 26m2 Fully equipped kitchen 29m2 Bedroom I with I6th century fireplace, not functional, 22m2 Bedroom 2 with fireplace of 26m2 Bedroom 3 with a skylight on the attic of I3m2 currently transformed into a dressing room Shower room of 7m2 Separate toilet