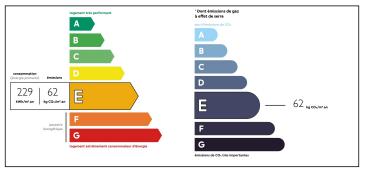

#### In the island of Brantome in Périgord, fully renovated house of 180m2 living area with garden and garage.















## ENERGY - DPE



# INFORMATION

| Town:       | Brantôme en Périgord |
|-------------|----------------------|
| Department: | Dordogne             |
| Bed:        | 3                    |
| Bath:       | I                    |
| Floor:      | 180 m2               |
| Plot Size:  | 200 m2               |

### IN BRIEF

Exceptional, on the central island part of Brantome in Périgord, a magnificent bright house, tastefully renovated, with 180m2 of living space. Quiet and close to shops, bars and restaurants. This house is composed of a large fully equipped kitchen, a living room, 3 bedrooms, an office/bedroom, another office, a shower room, a toilet and a huge convertible attic with a good height under ceiling. Nice terrace overlooking the garden, large cellar with boiler room and garage Term (or long) sale