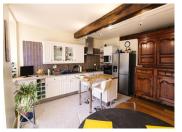

A garage of 36m2

First floor

Corridor Living room of 26m2 Fully equipped kitchen 29m2 Bedroom I with I6th century fireplace, not functional, 22m2 Bedroom 2 with fireplace of 26m2 Bedroom 3 with a skylight on the attic of I3m2 currently transformed into a dressing room Shower room of 7m2 Separate toilet