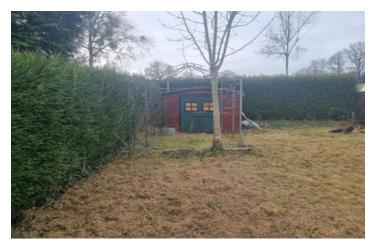

### DESCRIPTION

Beautifully located plot of land that is fully enclosed with fence and hedging ideal for camping or parking a caravan, camper or mobile home.

This is non-constructible land with no connection to mains water or electric.

Included is a wooden cabin and separate chemical toilet and secure gated access. To the front of the parcel of land is gated access to the banks of the river providing access to the river for fishing and relaxation. The cycle path leads back into the centre of Chateau Gontier for accessing the shops, bars and restuarants.