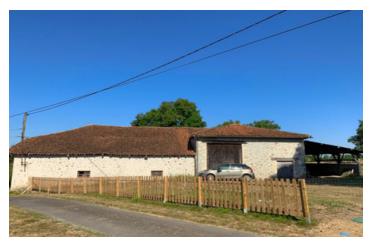

Ref: A18377TSM16

Price: 48 995 EUR

agency fees to be paid by the seller

Large barn and second stone building with planning permission on a 3739m plot of land with views.

## DESCRIPTION

Set on a generous sized plot of 3739m² with beautiful views across the surrounding Charentaise countryside.

The property consists of:

- -Large stone barn approx 425m² with permission to convert part to habitation and the rest barn/workshop. Hangar/lean to right hand side
- -Old stone piggery with permission to create a habitable space of  $60m^2$ .
- -Attached and enclosed land of 2942m<sup>2</sup>
- \*Water and electricity connected
- \*Permission for the new septic tank approved