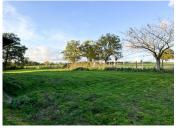

## DESCRIPTION

Set on a generous sized plot of 3739m² with beautiful views across the surrounding Charentaise countryside.

The property consists of:

- -Large stone barn approx 425m² with permission to convert part to habitation and the rest barn/workshop. Hangar/lean to right hand side
- -Old stone piggery with permission to create a habitable space of  $60m^2$ .
- -Attached and enclosed land of 2942m<sup>2</sup>
- \*Water and electricity connected
- \*Permission for the new septic tank approved