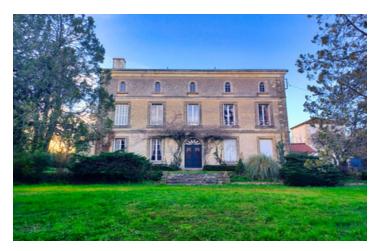

#### Stunning 4 bed manor house built on the foundations of a chateau, complete with separate "Rapunzel tower"

# IN BRIEF

This impressive house has 291 m<sup>2</sup> of living space and sits within 11,100 m<sup>2</sup> of land that is not over looked. It has 4 bedrooms, all with character befitting such a grand house, including bright rooms with high ceiling complete with original moulding and woodwork Although the property's interior is in need on some refreshment. Its easy to see its amazing potential. The stone staircase and archways will just take your breath away.

### DESCRIPTION

The house faces south-east, maximising the sun throughout the day. It is composed of a two living rooms, dining room, office, a fitted kitchen, bathroom and utility. Upstairs there are 4 bedrooms and one bathroom. There is also a large attic for conversion and a large cellar with well.