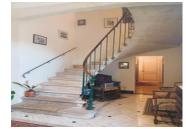

# IN BRIEF

This impressive house has 291 m<sup>2</sup> of living space and sits within 11,100 m<sup>2</sup> of land that is not over looked. It has 4 bedrooms, all with character befitting such a grand house, including bright rooms with high ceiling complete with original moulding and woodwork Although the property's interior is in need on some refreshment. Its easy to see its amazing potential. The stone staircase and archways will just take your breath away.

### DESCRIPTION

The house faces south-east, maximising the sun throughout the day. It is composed of a two living rooms, dining room, office, a fitted kitchen, bathroom and utility. Upstairs there are 4 bedrooms and one bathroom. There is also a large attic for conversion and a large cellar with well.