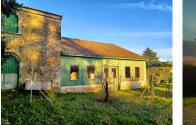

# IN BRIEF

This impressive house has 291 m<sup>2</sup> of living space and sits within 11,100 m<sup>2</sup> of land that is not over looked. It has 4 bedrooms, all with character befitting such a grand house, including bright rooms with high ceiling complete with original moulding and woodwork Although the property's interior is in need on some refreshment. Its easy to see its amazing potential. The stone staircase and archways will just take your breath away.

### DESCRIPTION

The house faces south-east, maximising the sun throughout the day. It is composed of a two living rooms, dining room, office, a fitted kitchen, bathroom and utility. Upstairs there are 4 bedrooms and one bathroom. There is also a large attic for conversion and a large cellar with well.

The property benefits from oil-fired heating.

This delightful property offers a range of outbuilding, what would have been staff accommodation, stables and an orangery. All dating back to the 17 century, as well as the stand alone tower complete with bedroom and bathroom. The parkland is set behind stone walls and includes specimen trees, a stream, pond, lawns, potager and grazing. All within walking distance of the town