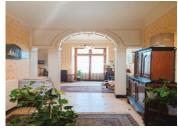

# IN BRIEF

This impressive house has 291 m<sup>2</sup> of living space and sits within 11,100 m<sup>2</sup> of land that is not over looked. It has 4 bedrooms, all with character befitting such a grand house, including bright rooms with high ceiling complete with original moulding and woodwork Although the property's interior is in need on some refreshment. Its easy to see its amazing potential. The stone staircase and archways will just take your breath away.

### DESCRIPTION

The house faces south-east, maximising the sun throughout the day. It is composed of a two living rooms, dining room, office, a fitted kitchen, bathroom and utility. Upstairs there are 4 bedrooms and one bathroom. There is also a large attic for conversion and a large cellar with well.