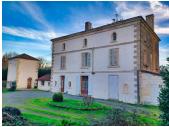

#### Stunning 4 bed manor house built on the foundations of a chateau, complete with separate "Rapunzel tower"

The property benefits from oil-fired heating.

This delightful property offers a range of outbuilding, what would have been staff accommodation, stables and an orangery. All dating back to the 17 century, as well as the stand alone tower complete with bedroom and bathroom. The parkland is set behind stone walls and includes specimen trees, a stream, pond, lawns, potager and grazing. All within walking distance of the town