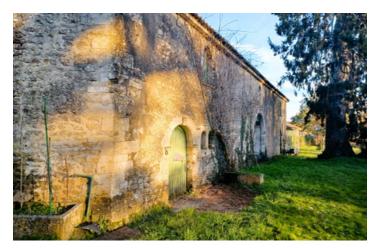

# IN BRIEF

This impressive house has 291 m<sup>2</sup> of living space and sits within 11,100 m<sup>2</sup> of land that is not over looked. It has 4 bedrooms, all with character befitting such a grand house, including bright rooms with high ceiling complete with original moulding and woodwork Although the property's interior is in need on some refreshment. Its easy to see its amazing potential. The stone staircase and archways will just take your breath away.

### DESCRIPTION

The house faces south-east, maximising the sun throughout the day. It is composed of a two living rooms, dining room, office, a fitted kitchen, bathroom and utility. Upstairs there are 4 bedrooms and one bathroom. There is also a large attic for conversion and a large cellar with well.

The property benefits from oil-fired heating.

This delightful property offers a range of outbuilding, what would have been staff accommodation, stables and an orangery. All dating back to the 17 century, as well as the stand alone tower complete with bedroom and bathroom. The parkland is set behind stone walls and includes specimen trees, a stream, pond, lawns, potager and grazing. All within walking distance of the town