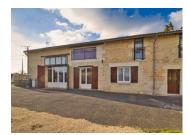

### IN BRIEF

Let yourself be seduced by this stone farmhouse, with its large cathedral lounge of 34 m2 and its lounge/dining room of 32 m2 with stone fireplace. The exterior around 900 sqm, has a terrace, a lawn area, a garage and a wood shed.

#### On the ground floor:

- large entrance hall 21 m2 currently used as office
- -fitted kitchen 9.5 m2
- -shower room 6.3 m2/laundry/shower and WC
- -Living/dining room 32 m2 with open stone fireplace.
- -Cathedral lounge 34 m2