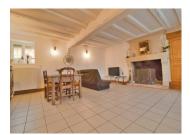

#### On the ground floor:

- large entrance hall 21 m2 currently used as office
- -fitted kitchen 9.5 m2
- -shower room 6.3 m2/laundry/shower and WC
- -Living/dining room 32 m2 with open stone fireplace.
- -Cathedral lounge 34 m2