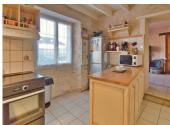

#### On the ground floor:

- large entrance hall 21 m2 currently used as office
- -fitted kitchen 9.5 m2
- -shower room 6.3 m2/laundry/shower and WC
- -Living/dining room 32 m2 with open stone fireplace.
- -Cathedral lounge 34 m2