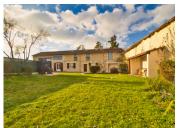

### IN BRIEF

Let yourself be seduced by this stone farmhouse, with its large cathedral lounge of 34 m2 and its lounge/dining room of 32 m2 with stone fireplace. The exterior around 900 sqm, has a terrace, a lawn area, a garage and a wood shed.

#### **EXTERIORS:**

- terrace south east
- -Enclosed garden
- -garage/boiler room 30 m2