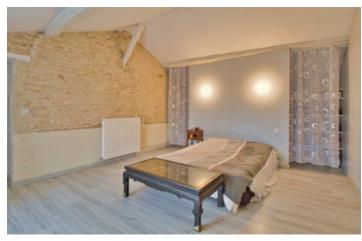

### IN BRIEF

Let yourself be seduced by this stone farmhouse, with its large cathedral lounge of 34 m2 and its lounge/dining room of 32 m2 with stone fireplace. The exterior around 900 sqm, has a terrace, a lawn area, a garage and a wood shed.

From the living room a staircase leads to a small mezzanine/landing

On the first floor:

- -mezzanine/layer 5 m2
- -Room 16.5 m2 used as playroom/guestroom/office
- -corridor storage 4 m2
- -storage room 9 m2
- -Bathroom 7.6 m2 with bath and WC
- -Corridor 7 m2 leading to 3 bedrooms
- -Bedroom 14 m2
- -Bedroom 10.5 m2
- -bedroom 25 m2 with dressing room