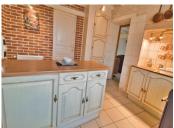

#### On the ground floor:

- large entrance hall 21 m2 currently used as office
- -fitted kitchen 9.5 m2
- -shower room 6.3 m2/laundry/shower and WC
- -Living/dining room 32 m2 with open stone fireplace.
- -Cathedral lounge 34 m2