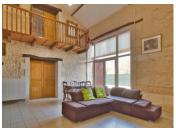

### IN BRIEF

Let yourself be seduced by this stone farmhouse, with its large cathedral lounge of 34 m2 and its lounge/dining room of 32 m2 with stone fireplace. The exterior around 900 sqm, has a terrace, a lawn area, a garage and a wood shed.

#### On the ground floor:

- large entrance hall 21 m2 currently used as office
- -fitted kitchen 9.5 m2
- -shower room 6.3 m2/laundry/shower and WC
- -Living/dining room 32 m2 with open stone fireplace.
- -Cathedral lounge 34 m2

From the living room a staircase leads to a small mezzanine/landing

On the first floor:

- -mezzanine/layer 5 m2
- -Room 16.5 m2 used as playroom/guestroom/office
- -corridor storage 4 m2
- -storage room 9 m2
- -Bathroom 7.6 m2 with bath and WC
- -Corridor 7 m2 leading to 3 bedrooms
- -Bedroom 14 m2
- -Bedroom 10.5 m2
- -bedroom 25 m2 with dressing room