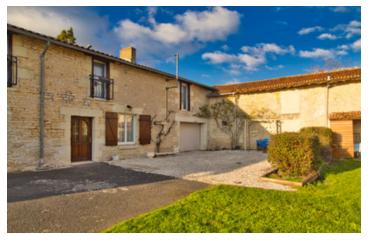

### IN BRIEF

Let yourself be seduced by this stone farmhouse, with its large cathedral lounge of 34 m2 and its lounge/dining room of 32 m2 with stone fireplace. The exterior around 900 sqm, has a terrace, a lawn area, a garage and a wood shed.

#### On the ground floor:

- large entrance hall 21 m2 currently used as office
- -fitted kitchen 9.5 m2
- -shower room 6.3 m2/laundry/shower and WC
- -Living/dining room 32 m2 with open stone fireplace.
- -Cathedral lounge 34 m2

#### **EXTERIORS:**

- terrace south east
- -Enclosed garden
- -garage/boiler room 30 m2