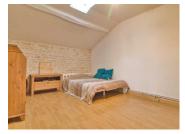

From the living room a staircase leads to a small mezzanine/landing

On the first floor:

- -mezzanine/layer 5 m2
- -Room 16.5 m2 used as playroom/guestroom/office
- -corridor storage 4 m2
- -storage room 9 m2
- -Bathroom 7.6 m2 with bath and WC
- -Corridor 7 m2 leading to 3 bedrooms
- -Bedroom 14 m2
- -Bedroom 10.5 m2
- -bedroom 25 m2 with dressing room