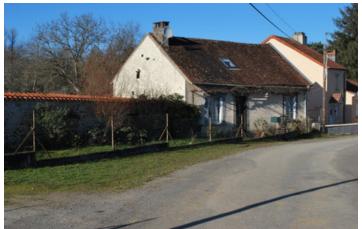

#### A beautiful 2 bedroom hamlet house with garden near to Magnac Laval

## IN BRIEF

Ready to move into with double glazing, gas central heating and a lovely large garden

**ENERGY - DPE** 

NB. Quoted prices relate to euro transactions. Fluctuations in exchange rates are not the responsibility of the agency or those representing it. The agency and its representatives are not authorised to make or give guarantees relating to the property. These particulars do not form part of any contract but are to be taken as a general representation of the property. Any areas, measurements or distances are approximate. Text, photographs and plans, where applicable, are for guidance only. Leggett and its representatives have not tested services, equipment or facilities and cannot guarantee the same.

A large garden with a car port / outbuilding for storage

Garden is mainly laid to lawn with some trees

Windows - double glazed Heating- Gas Central heating Fosse septique

The hamlet is only 5 minutes drive away from Magnac Laval with its bar restaurants, supermarket, bank etc