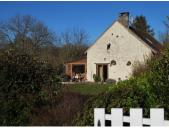

A large garden with a car port / outbuilding for storage

Garden is mainly laid to lawn with some trees

Windows - double glazed Heating- Gas Central heating Fosse septique

The hamlet is only 5 minutes drive away from Magnac Laval with its bar restaurants, supermarket, bank etc