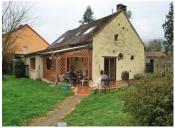

Stairs from hallway to first floor

Bedroom I  $3m \times 5m$  with en-suite bathroom 2.3m  $\times$  I.3m

Bedroom 2 2.6m  $\times$  4.9m Bathroom 2.7m  $\times$  1.8m

Outside there is a lovely pergola area attached to the kitchen - great for outdoor dining and entertaining

A large garden with a car port / outbuilding for storage

Garden is mainly laid to lawn with some trees

Windows - double glazed Heating- Gas Central heating Fosse septique

The hamlet is only 5 minutes drive away from Magnac Laval with its bar restaurants, supermarket, bank etc