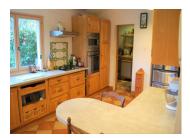

### DESCRIPTION

Enter the house into

Hallway  $1.4m \times 2.6m$ 

Door to living room 5.7m x 5.3m

Door to kitchen 2.9m  $\times$  5.1m with a pantry 2m  $\times$  1.9m

Door to Dining room 5.4m x 3.5m

Door to bathroom / wet room / toilet 2.2m x 1.6m