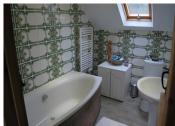

### DESCRIPTION

Enter the house into

Hallway  $1.4m \times 2.6m$ 

Door to living room 5.7m x 5.3m

Door to kitchen 2.9m  $\times$  5.1m with a pantry 2m  $\times$  1.9m

Door to Dining room 5.4m x 3.5m

Door to bathroom / wet room / toilet 2.2m x 1.6m

Stairs from hallway to first floor

Bedroom I  $3m \times 5m$  with en-suite bathroom 2.3m  $\times$  I.3m

Bedroom 2 2.6m  $\times$  4.9m Bathroom 2.7m  $\times$  1.8m

Outside there is a lovely pergola area attached to the kitchen - great for outdoor dining and entertaining