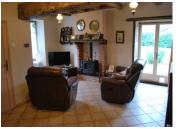

### DESCRIPTION

Enter the house into

Hallway  $1.4m \times 2.6m$ 

Door to living room 5.7m x 5.3m

Door to kitchen 2.9m  $\times$  5.1m with a pantry 2m  $\times$  1.9m

Door to Dining room 5.4m x 3.5m

Door to bathroom / wet room / toilet 2.2m x 1.6m