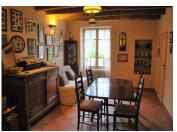

### DESCRIPTION

Enter the house into

Hallway  $1.4m \times 2.6m$ 

Door to living room 5.7m x 5.3m

Door to kitchen 2.9m  $\times$  5.1m with a pantry 2m  $\times$  1.9m

Door to Dining room 5.4m x 3.5m

Door to bathroom / wet room / toilet 2.2m x 1.6m