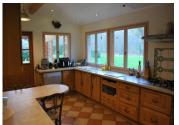

### DESCRIPTION

Enter the house into

Hallway  $1.4m \times 2.6m$ 

Door to living room 5.7m x 5.3m

Door to kitchen 2.9m  $\times$  5.1m with a pantry 2m  $\times$  1.9m

Door to Dining room 5.4m x 3.5m

Door to bathroom / wet room / toilet 2.2m x 1.6m