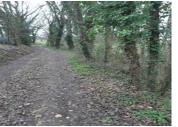

### IN BRIEF

Nice plot of land entirely wooded located in the countryside but close to all shops and services. This plot of land is entirely constructible and has a total surface of 3295m2. The land is flat and accessible by a small country road (communal). The land is fully equipped and has a valid Urbanism Certificate. There are no close neighbors or roads.

## DESCRIPTION

We propose you this beautiful plot of land located in the countryside but close to all shops and services. This building plot has a very slight slope and is covered with wood.

The surface area is 3295m2 fully buildable.

The access is by a small country road, with no close neighbors.

The land is equipped with water and electricity.

\_\_\_\_\_

Information about risks to which this property is exposed is available on the Géorisques website : https://www.georisques.gouv.fr