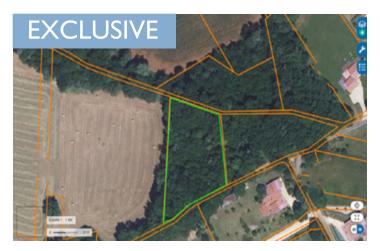

### IN BRIEF

Nice plot of land entirely wooded located in the countryside but close to all shops and services. This plot of land is entirely constructible and has a total surface of 3295m2. The land is flat and accessible by a small country road (communal). The land is fully equipped and has a valid Urbanism Certificate. There are no close neighbors or roads.

## DESCRIPTION

We propose you this beautiful plot of land located in the countryside but close to all shops and services. This building plot has a very slight slope and is covered with wood.

The surface area is 3295m2 fully buildable.

The access is by a small country road, with no close neighbors.

The land is equipped with water and electricity.

\_\_\_\_\_

Information about risks to which this property is exposed is available on the Géorisques website : https://www.georisques.gouv.fr