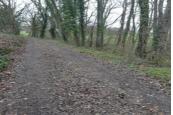

### IN BRIEF

Nice plot of land entirely wooded located in the countryside but close to all shops and services. This plot of land is entirely constructible and has a total surface of 3295m2. The land is flat and accessible by a small country road (communal). The land is fully equipped and has a valid Urbanism Certificate. There are no close neighbors or roads.

## DESCRIPTION

We propose you this beautiful plot of land located in the countryside but close to all shops and services. This building plot has a very slight slope and is covered with wood.

The surface area is 3295m2 fully buildable.

The access is by a small country road, with no close neighbors.

The land is equipped with water and electricity.

\_\_\_\_\_

Information about risks to which this property is exposed is available on the Géorisques website : https://www.georisques.gouv.fr