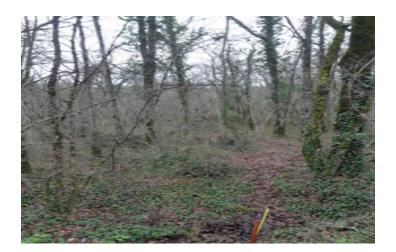

### IN BRIEF

Nice plot of land entirely wooded located in the countryside but close to all shops and services. This plot of land is entirely constructible and has a total surface of 3295m2. The land is flat and accessible by a small country road (communal). The land is fully equipped and has a valid Urbanism Certificate. There are no close neighbors or roads.

## DESCRIPTION

We propose you this beautiful plot of land located in the countryside but close to all shops and services. This building plot has a very slight slope and is covered with wood.

The surface area is 3295m2 fully buildable.

The access is by a small country road, with no close neighbors.

The land is equipped with water and electricity.

\_\_\_\_\_

Information about risks to which this property is exposed is available on the Géorisques website : https://www.georisques.gouv.fr