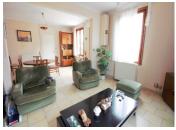

## DESCRIPTION

It is composed of a beautiful quality fitted kitchen of 14.75 m<sup>2</sup>, opening onto a beautiful terrace of 19.77 m<sup>2</sup> not overlooked, as is the beautiful bright living room of 29.59 m<sup>2</sup>. Adjoining the kitchen, you find a small cellar with WC of 4.28 m<sup>2</sup>. Then a corridor, equipped with skylights, leads you first to a hallway with cupboards of 2.11 m, then to a large bedroom of 16.57 m<sup>2</sup> with French window, another bedroom of 12.43 m<sup>2</sup>, a spacious bathroom of 12 m<sup>2</sup> with shower, bath, sink, WC, bidet and finally a bedroom of 10.44 m<sup>2</sup>.