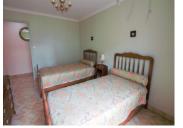

## DESCRIPTION

It is composed of a beautiful quality fitted kitchen of 14.75 m<sup>2</sup>, opening onto a beautiful terrace of 19.77 m<sup>2</sup> not overlooked, as is the beautiful bright living room of 29.59 m<sup>2</sup>. Adjoining the kitchen, you find a small cellar with WC of 4.28 m<sup>2</sup>. Then a corridor, equipped with skylights, leads you first to a hallway with cupboards of 2.11 m, then to a large bedroom of 16.57 m<sup>2</sup> with French window, another bedroom of 12.43 m<sup>2</sup>, a spacious bathroom of 12 m<sup>2</sup> with shower, bath, sink, WC, bidet and finally a bedroom of 10.44 m<sup>2</sup>.