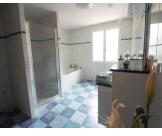

## DESCRIPTION

It is composed of a beautiful quality fitted kitchen of 14.75 m<sup>2</sup>, opening onto a beautiful terrace of 19.77 m<sup>2</sup> not overlooked, as is the beautiful bright living room of 29.59 m<sup>2</sup>. Adjoining the kitchen, you find a small cellar with WC of 4.28 m<sup>2</sup>. Then a corridor, equipped with skylights, leads you first to a hallway with cupboards of 2.11 m, then to a large bedroom of 16.57 m<sup>2</sup> with French window, another bedroom of 12.43 m<sup>2</sup>, a spacious bathroom of 12 m<sup>2</sup> with shower, bath, sink, WC, bidet and finally a bedroom of 10.44 m<sup>2</sup>.