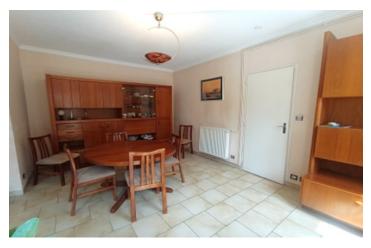

## DESCRIPTION

It is composed of a beautiful quality fitted kitchen of 14.75 m<sup>2</sup>, opening onto a beautiful terrace of 19.77 m<sup>2</sup> not overlooked, as is the beautiful bright living room of 29.59 m<sup>2</sup>. Adjoining the kitchen, you find a small cellar with WC of 4.28 m<sup>2</sup>. Then a corridor, equipped with skylights, leads you first to a hallway with cupboards of 2.11 m, then to a large bedroom of 16.57 m<sup>2</sup> with French window, another bedroom of 12.43 m<sup>2</sup>, a spacious bathroom of 12 m<sup>2</sup> with shower, bath, sink, WC, bidet and finally a bedroom of 10.44 m<sup>2</sup>.