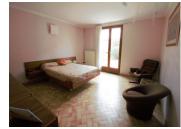

## DESCRIPTION

It is composed of a beautiful quality fitted kitchen of 14.75 m<sup>2</sup>, opening onto a beautiful terrace of 19.77 m<sup>2</sup> not overlooked, as is the beautiful bright living room of 29.59 m<sup>2</sup>. Adjoining the kitchen, you find a small cellar with WC of 4.28 m<sup>2</sup>. Then a corridor, equipped with skylights, leads you first to a hallway with cupboards of 2.11 m, then to a large bedroom of 16.57 m<sup>2</sup> with French window, another bedroom of 12.43 m<sup>2</sup>, a spacious bathroom of 12 m<sup>2</sup> with shower, bath, sink, WC, bidet and finally a bedroom of 10.44 m<sup>2</sup>.