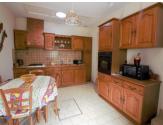

## DESCRIPTION

It is composed of a beautiful quality fitted kitchen of 14.75 m<sup>2</sup>, opening onto a beautiful terrace of 19.77 m<sup>2</sup> not overlooked, as is the beautiful bright living room of 29.59 m<sup>2</sup>. Adjoining the kitchen, you find a small cellar with WC of 4.28 m<sup>2</sup>. Then a corridor, equipped with skylights, leads you first to a hallway with cupboards of 2.11 m, then to a large bedroom of 16.57 m<sup>2</sup> with French window, another bedroom of 12.43 m<sup>2</sup>, a spacious bathroom of 12 m<sup>2</sup> with shower, bath, sink, WC, bidet and finally a bedroom of 10.44 m<sup>2</sup>.