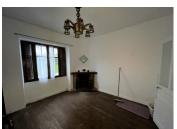

## DESCRIPTION

Bathroom (4.727m2)

Originally divided into two dwellings by a lockable door.

The first part is accessible from the garden via a stone staircase and is on the first floor: Kitchen (21.929m2) Living room with open fire (13.071m2) Double Bedroom (15.764m2)

The second part is on the ground floor: Kitchen/Living room (21.929m2) Utility room (4.872m2) Shower Room (6.220m2) Double Bedroom (11.142m2) Double Bedroom (10.604m2)

Above the first floor the attic spans the entire house (71.829m2)