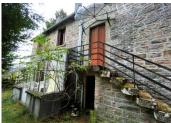

## DESCRIPTION

Bathroom (4.727m2)

Originally divided into two dwellings by a lockable door.

The first part is accessible from the garden via a stone staircase and is on the first floor: Kitchen (21.929m2) Living room with open fire (13.071m2) Double Bedroom (15.764m2)

The second part is on the ground floor: Kitchen/Living room (21.929m2) Utility room (4.872m2) Shower Room (6.220m2) Double Bedroom (11.142m2) Double Bedroom (10.604m2)

Above the first floor the attic spans the entire house (71.829m2)