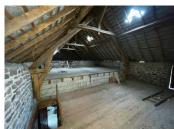

The second part is on the ground floor: Kitchen/Living room (21.929m2) Utility room (4.872m2) Shower Room (6.220m2) Double Bedroom (11.142m2) Double Bedroom (10.604m2)

Above the first floor the attic spans the entire house (71.829m2)