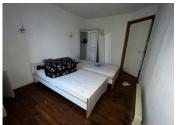

## DESCRIPTION

Bathroom (4.727m2)

Originally divided into two dwellings by a lockable door.

The first part is accessible from the garden via a stone staircase and is on the first floor: Kitchen (21.929m2) Living room with open fire (13.071m2) Double Bedroom (15.764m2)

The second part is on the ground floor: Kitchen/Living room (21.929m2) Utility room (4.872m2) Shower Room (6.220m2) Double Bedroom (11.142m2) Double Bedroom (10.604m2)

Above the first floor the attic spans the entire house (71.829m2)