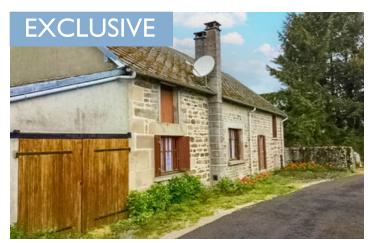

#### Detatched three bedroom house with summer room/small annex for renovation

## IN BRIEF

Close to the popular destination of Lac de Vassiviere this house is located in the rural location of Gentioux-Pigerolles, just set back from the village square. Renovation works are required. With a large attic space that could be converted into an annex and a summer kitchen which could possibly be converted to lead out onto the garden, the house has great potential. There is a local shop and post office.