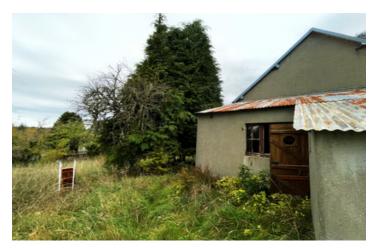

#### Detatched three bedroom house with summer room/small annex for renovation

## IN BRIEF

Close to the popular destination of Lac de Vassiviere this house is located in the rural location of Gentioux-Pigerolles, just set back from the village square. Renovation works are required. With a large attic space that could be converted into an annex and a summer kitchen which could possibly be converted to lead out onto the garden, the house has great potential. There is a local shop and post office.

Wine cellar

Double garage and store.

Large shed.

A bit less than 1/4 acre mature garden.

Mains drainage and electricity. No gas supply.

-----

Information about risks to which this property is exposed is available on the Géorisques website : https://www.georisques.gouv.fr