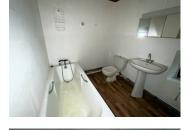

## DESCRIPTION

Bathroom (4.727m2)

Originally divided into two dwellings by a lockable door.

The first part is accessible from the garden via a stone staircase and is on the first floor: Kitchen (21.929m2) Living room with open fire (13.071m2) Double Bedroom (15.764m2)