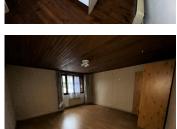

## DESCRIPTION

Bathroom (4.727m2)

Originally divided into two dwellings by a lockable door.

The first part is accessible from the garden via a stone staircase and is on the first floor: Kitchen (21.929m2) Living room with open fire (13.071m2) Double Bedroom (15.764m2)

The second part is on the ground floor: Kitchen/Living room (21.929m2) Utility room (4.872m2) Shower Room (6.220m2) Double Bedroom (11.142m2) Double Bedroom (10.604m2)

Above the first floor the attic spans the entire house (71.829m2)