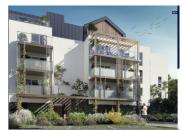

## IN BRIEF

Ref: 3402 Delivery date final quarter 2025. A luxury 106 m² off plan 4th floor 3 bedroom apartment which extends onto a 119 m<sup>2</sup> terrace in PORNICHET. lt offers the ultimate indoor-outdoor living, perfect to enjoy the moderate climate in this popular resort. Entrance hall 2.95 m<sup>2</sup> Lounge 38.60 m<sup>2</sup> Open plan kitchen 9.45 m<sup>2</sup> Corridor 4.68 m² Bedroom 1 12.24 m² Bedroom 2 with inbuilt storage 11 m<sup>2</sup> Dressing room 4.11 m<sup>2</sup> Bedroom 3 11.18 m<sup>2</sup> Corridor 2 2.06 m<sup>2</sup> Utility area 3.21 m<sup>2</sup> Bathroom 5.32 m<sup>2</sup> WC 2.03 m<sup>2</sup> TOTAL : 106.83 m<sup>2</sup> Roof top terrace 119.23 m<sup>2</sup> Double parking space The development consists of three separate buildings set within I hectare of parkland.