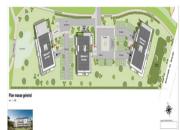

## IN BRIEF

Ref: 3402 Delivery date final quarter 2025. A luxury 106 m² off plan 4th floor 3 bedroom apartment which extends onto a 119 m<sup>2</sup> terrace in PORNICHET. lt offers the ultimate indoor-outdoor living, perfect to enjoy the moderate climate in this popular resort. Entrance hall 2.95 m<sup>2</sup> Lounge 38.60 m<sup>2</sup> Open plan kitchen 9.45 m<sup>2</sup> Corridor 4.68 m² Bedroom 1 12.24 m² Bedroom 2 with inbuilt storage 11 m<sup>2</sup> Dressing room 4.11 m<sup>2</sup> Bedroom 3 11.18 m<sup>2</sup> Corridor 2 2.06 m<sup>2</sup> Utility area 3.21 m<sup>2</sup> Bathroom 5.32 m<sup>2</sup> WC 2.03 m<sup>2</sup> TOTAL : 106.83 m<sup>2</sup> Roof top terrace 119.23 m<sup>2</sup> Double parking space The development consists of three separate buildings set within I hectare of parkland.