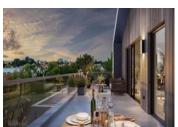

## IN BRIEF

Ref: 3402 Delivery date final quarter 2025. A luxury 106 m² off plan 4th floor 3 bedroom apartment which extends onto a 119 m<sup>2</sup> terrace in PORNICHET. lt offers the ultimate indoor-outdoor living, perfect to enjoy the moderate climate in this popular resort. Entrance hall 2.95 m<sup>2</sup> Lounge 38.60 m<sup>2</sup> Open plan kitchen 9.45 m<sup>2</sup> Corridor 4.68 m² Bedroom 1 12.24 m² Bedroom 2 with inbuilt storage 11 m<sup>2</sup> Dressing room 4.11 m<sup>2</sup> Bedroom 3 11.18 m<sup>2</sup> Corridor 2 2.06 m<sup>2</sup> Utility area 3.21 m<sup>2</sup> Bathroom 5.32 m<sup>2</sup> WC 2.03 m<sup>2</sup> TOTAL : 106.83 m<sup>2</sup> Roof top terrace 119.23 m<sup>2</sup> Double parking space The development consists of three separate buildings set within I hectare of parkland.