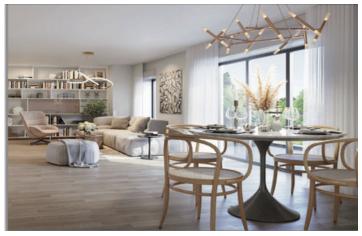

## IN BRIEF

Ref: 3402 Delivery date final quarter 2025. A luxury 106 m² off plan 4th floor 3 bedroom apartment which extends onto a 119 m<sup>2</sup> terrace in PORNICHET. lt offers the ultimate indoor-outdoor living, perfect to enjoy the moderate climate in this popular resort. Entrance hall 2.95 m<sup>2</sup> Lounge 38.60 m<sup>2</sup> Open plan kitchen 9.45 m<sup>2</sup> Corridor 4.68 m² Bedroom 1 12.24 m² Bedroom 2 with inbuilt storage 11 m<sup>2</sup> Dressing room 4.11 m<sup>2</sup> Bedroom 3 11.18 m<sup>2</sup> Corridor 2 2.06 m<sup>2</sup> Utility area 3.21 m<sup>2</sup> Bathroom 5.32 m<sup>2</sup> WC 2.03 m<sup>2</sup> TOTAL : 106.83 m<sup>2</sup> Roof top terrace 119.23 m<sup>2</sup> Double parking space The development consists of three separate buildings set within I hectare of parkland.