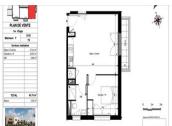

# IN BRIEF

Ref: 6101. A tranquil, wooded setting just 10 minutes from LA BAULE. Delivery date 1st quarter 2024. A well-appointed 42 m<sup>2</sup> off plan first floor I bedroom apartment with balcony in PORNICHET. Lounge/kitchen 27.13 m<sup>2</sup> Bedroom with inbuilt storage 10.97 m<sup>2</sup> Shower room with WC 4.64 m<sup>2</sup> TOTAL: 42.75 m<sup>2</sup> Balcony 3.20 m<sup>2</sup> Pornichet is a rare gem; a beach resort which doesn't close in winter but which remains a lively, dynamic town with a vibrant atmosphere due to its many shops & facilities. It serves its local community well with schools both primary and secondary, a supermarket, train station and port. All within an area of outstanding natural beauty, nestled between the stunning seascape of the Atlantic coast with its long, sandy beaches and the nature reserves of the Côte d'Amour and Brière National Park.