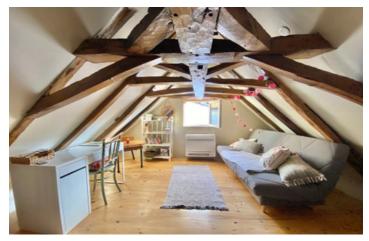

### IN BRIEF

UNDER OFFER Lovely cottage in the heart of a small village 5kms from Le Fleix and I I kms from Ste Foy la Grande. Fully renovated, it comprises a kitchen opening onto a cosy sitting room, a bedroom with fitted cupboards and a second bedroom in the attic. There's also a new shower room with WC and a cellar/laundry leading to a beautiful deck of 50m2. The house has its private parking space. More details below!

terrasse)

Shower room with WC: 4m2

Laundry/cellar: 4m2 (accès à la terrasse)

Bedroom 2 in the attic : Around 36m2 footprint

(beams: 1,70m) Terrace: 50m2

Taxe foncière : 300€

11kms from Ste Foy la Grande 5kms from Le Fleix 24kms from Bergerac