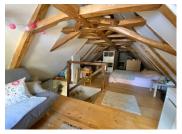

### IN BRIEF

UNDER OFFER Lovely cottage in the heart of a small village 5kms from Le Fleix and I I kms from Ste Foy la Grande. Fully renovated, it comprises a kitchen opening onto a cosy sitting room, a bedroom with fitted cupboards and a second bedroom in the attic. There's also a new shower room with WC and a cellar/laundry leading to a beautiful deck of 50m2. The house has its private parking space. More details below!

terrasse)

Shower room with WC: 4m2

Laundry/cellar: 4m2 (accès à la terrasse)

Bedroom 2 in the attic : Around 36m2 footprint

(beams: 1,70m) Terrace: 50m2

Taxe foncière : 300€

11kms from Ste Foy la Grande 5kms from Le Fleix 24kms from Bergerac