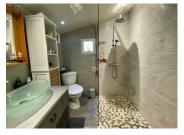

## DESCRIPTION

Recent works: floors, kitchen, shower room, terrace, woodburner and air conditioning.

New kitchen: 14m2

Sitting room with woodburner (pellets): 28m2
Bedroom I with fitted cupboard: 12m2 (accès à la

terrasse)

Shower room with WC: 4m2

Laundry/cellar: 4m2 (accès à la terrasse)

Bedroom 2 in the attic : Around 36m2 footprint

(beams: 1,70m) Terrace: 50m2

Taxe foncière : 300€

11kms from Ste Foy la Grande 5kms from Le Fleix 24kms from Bergerac