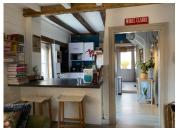

## DESCRIPTION

Recent works: floors, kitchen, shower room, terrace, woodburner and air conditioning.

New kitchen: 14m2

Sitting room with woodburner (pellets): 28m2
Bedroom I with fitted cupboard: 12m2 (accès à la