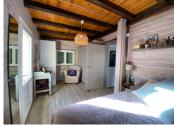

## DESCRIPTION

Recent works: floors, kitchen, shower room, terrace, woodburner and air conditioning.

New kitchen: 14m2

Sitting room with woodburner (pellets): 28m2
Bedroom I with fitted cupboard: 12m2 (accès à la

terrasse)

Shower room with WC: 4m2

Laundry/cellar: 4m2 (accès à la terrasse)

Bedroom 2 in the attic : Around 36m2 footprint

(beams: 1,70m) Terrace: 50m2

Taxe foncière : 300€

11kms from Ste Foy la Grande 5kms from Le Fleix 24kms from Bergerac