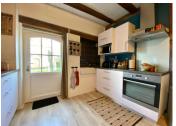

## DESCRIPTION

Recent works: floors, kitchen, shower room, terrace, woodburner and air conditioning.

New kitchen: 14m2

Sitting room with woodburner (pellets): 28m2
Bedroom I with fitted cupboard: 12m2 (accès à la