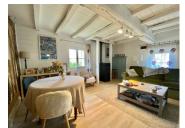

## DESCRIPTION

Recent works: floors, kitchen, shower room, terrace, woodburner and air conditioning.

New kitchen: 14m2

Sitting room with woodburner (pellets): 28m2
Bedroom I with fitted cupboard: 12m2 (accès à la

terrasse)

Shower room with WC: 4m2

Laundry/cellar: 4m2 (accès à la terrasse)

Bedroom 2 in the attic : Around 36m2 footprint

(beams: 1,70m) Terrace: 50m2

Taxe foncière : 300€

11kms from Ste Foy la Grande 5kms from Le Fleix 24kms from Bergerac