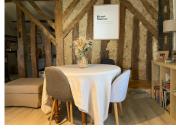

### IN BRIEF

UNDER OFFER Lovely cottage in the heart of a small village 5kms from Le Fleix and I I kms from Ste Foy la Grande. Fully renovated, it comprises a kitchen opening onto a cosy sitting room, a bedroom with fitted cupboards and a second bedroom in the attic. There's also a new shower room with WC and a cellar/laundry leading to a beautiful deck of 50m2. The house has its private parking space. More details below!

## DESCRIPTION

Recent works: floors, kitchen, shower room, terrace, woodburner and air conditioning.

New kitchen: 14m2

Sitting room with woodburner (pellets): 28m2
Bedroom I with fitted cupboard: 12m2 (accès à la