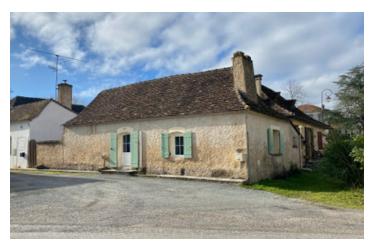

#### UNDER OFFER Village house in excellent condition with kitchen, 2 bedrooms and terrace

### IN BRIEF

UNDER OFFER Lovely cottage in the heart of a small village 5kms from Le Fleix and I I kms from Ste Foy la Grande. Fully renovated, it comprises a kitchen opening onto a cosy sitting room, a bedroom with fitted cupboards and a second bedroom in the attic. There's also a new shower room with WC and a cellar/laundry leading to a beautiful deck of 50m2. The house has its private parking space. More details below!