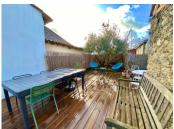

### IN BRIEF

UNDER OFFER Lovely cottage in the heart of a small village 5kms from Le Fleix and I I kms from Ste Foy la Grande. Fully renovated, it comprises a kitchen opening onto a cosy sitting room, a bedroom with fitted cupboards and a second bedroom in the attic. There's also a new shower room with WC and a cellar/laundry leading to a beautiful deck of 50m2. The house has its private parking space. More details below!

terrasse)

Shower room with WC: 4m2

Laundry/cellar: 4m2 (accès à la terrasse)

Bedroom 2 in the attic : Around 36m2 footprint

(beams: 1,70m) Terrace: 50m2

Taxe foncière : 300€

11kms from Ste Foy la Grande 5kms from Le Fleix 24kms from Bergerac