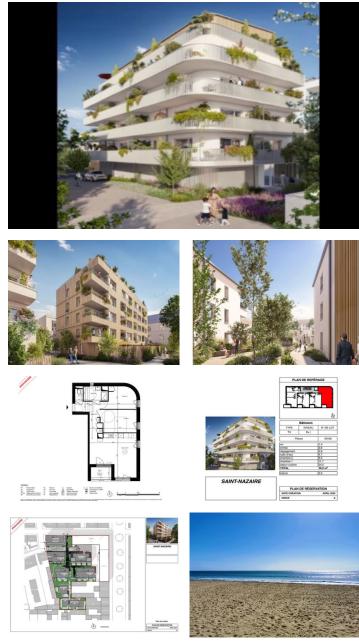

Saint Nazaire - exciting 2-bed newbuild off-plan investments, some with a private garden or a cellar, wow!

## IN BRIEF

Invest now in the great opportunity! Saint Nazaire is a truly vibrant city of character by the sea, a city of art, history & with a university, shipyards, aeronautical & petrochemical industries, it benefits from all the advantages of a large city & the attractiveness of the coast. Authentic & dynamic, offering walks, shopping, museums, theatre, as well as varied cultural offerings and La Baule is just a short drive away... Shops, services, schools and the train station are all close by. In addition, Saint Nazaire is a university town (potential student rentals) and is home to a variety of successful industries giving fantastic short and long term rental potential or this could be a lovely family home or retirement location - plus you have Paris 3 hours away by TGV, you could be there for lunch, and Nantes airport is less than an hour away - invest now in this...

### DESCRIPTION

2 bed apartment: 1 st floor South-facing Living areas : 59.5 m<sup>2</sup> (open-plan lounge/kitchen 24.5m2, bedrooms 11.7m2 + 9.5m2) Total indoor area : 61.45 m<sup>2</sup> Balcony : 3.9 m<sup>2</sup> A parking space in the basement is included. Some apartments available with a garden or a cellar.