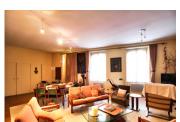

### DESCRIPTION

Ground floor

Living room: 54,4m2 Hallway: 11,2m2 Dining room: 38,4m2 Kitchen: 14,55m2 Veranda: 20,80m2

Bathroom Toilet

Under the house there are two vaulted cellars that are as large as the entire ground floor area.