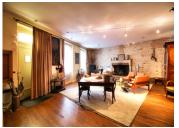

### DESCRIPTION

Ground floor

Living room: 54,4m2 Hallway: 11,2m2 Dining room: 38,4m2 Kitchen: 14,55m2 Veranda: 20,80m2

Bathroom Toilet

Under the house there are two vaulted cellars that are as large as the entire ground floor area.