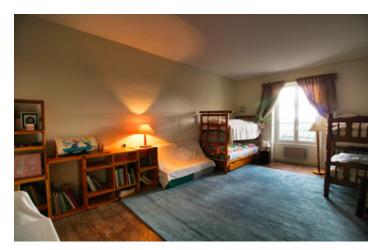

### DESCRIPTION

Ground floor

Living room: 54,4m2 Hallway: 11,2m2 Dining room: 38,4m2 Kitchen: 14,55m2 Veranda: 20,80m2

Bathroom Toilet

Under the house there are two vaulted cellars that are as large as the entire ground floor area.

First floor

Toilet

Landing: 16,64m2 Bedroom1: 24,9m2 Bedroom2: 17,68 Bedroom3: 34,70m2 Bathroom2: 7,8m2 Boiler room

Second floor Landing: 7,1m2 Bedroom4: 24m2 Bedroom5: 24m2 Bathroom

Bathroom Toilet Attic 55,9m2