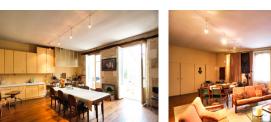

### DESCRIPTION

Ground floor

Living room: 54,4m2 Hallway: 11,2m2 Dining room: 38,4m2 Kitchen: 14,55m2 Veranda: 20,80m2

Bathroom Toilet

Under the house there are two vaulted cellars that are as large as the entire ground floor area.