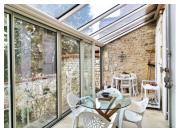

### DESCRIPTION

Ground floor

Living room: 54,4m2 Hallway: 11,2m2 Dining room: 38,4m2 Kitchen: 14,55m2 Veranda: 20,80m2

Bathroom Toilet

Under the house there are two vaulted cellars that are as large as the entire ground floor area.