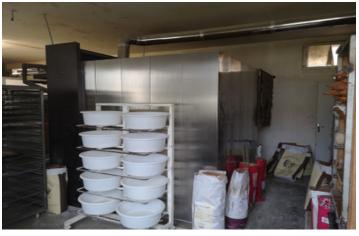

On the first floor 4 bedrooms of 11,55/11,31/11,61/11,48 m<sup>2</sup>, a shower room 2,54 m<sup>2</sup> On the back course a covered terrace giving access to the laboratory of 148 m<sup>2</sup> and its reserves of 94 m<sup>2</sup>.