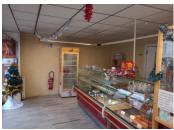

# IN BRIEF

Goodwill of bakery-pastry shop with flat sold with all the necessary equipment. Good turnover Loyal and transient clientele rent 754 euros Commercial lease in progress Access PMR

### DESCRIPTION

Sales area of 26,80 m<sup>2</sup>. At the back, a corridor 12,55m<sup>2</sup> leading to : On the ground floor, a kitchen of 14,96 m<sup>2</sup>, an office/bedroom of 17,39 m<sup>2</sup>. The garage of 23 m<sup>2</sup>. On the first floor 4 bedrooms of