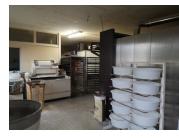

On the first floor 4 bedrooms of 11,55/11,31/11,61/11,48 m<sup>2</sup>, a shower room 2,54 m<sup>2</sup> On the back course a covered terrace giving access to the laboratory of 148 m<sup>2</sup> and its reserves of 94 m<sup>2</sup>.