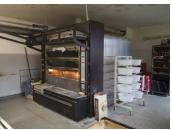

On the first floor 4 bedrooms of 11,55/11,31/11,61/11,48 m<sup>2</sup>, a shower room 2,54 m<sup>2</sup> On the back course a covered terrace giving access to the laboratory of 148 m<sup>2</sup> and its reserves of 94 m<sup>2</sup>.