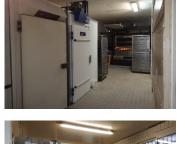

### DESCRIPTION

Sales area of 26,80 m<sup>2</sup>. At the back, a corridor 12,55m<sup>2</sup> leading to : On the ground floor, a kitchen of 14,96 m<sup>2</sup>, an office/bedroom of 17,39 m<sup>2</sup>. The garage of 23 m<sup>2</sup>. On the first floor 4 bedrooms of

On the first floor 4 bedrooms of 11,55/11,31/11,61/11,48 m<sup>2</sup>, a shower room 2,54 m<sup>2</sup> On the back course a covered terrace giving access to the laboratory of 148 m<sup>2</sup> and its reserves of 94 m<sup>2</sup>.