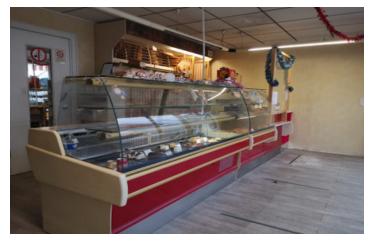

# IN BRIEF

Goodwill of bakery-pastry shop with flat sold with all the necessary equipment. Good turnover Loyal and transient clientele rent 754 euros Commercial lease in progress Access PMR

### DESCRIPTION

Sales area of 26,80 m<sup>2</sup>. At the back, a corridor 12,55m<sup>2</sup> leading to : On the ground floor, a kitchen of 14,96 m<sup>2</sup>, an office/bedroom of 17,39 m<sup>2</sup>. The garage of 23 m<sup>2</sup>. On the first floor 4 bedrooms of