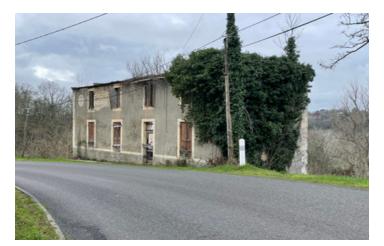

#### Stone house set on 3 floors for total renovation

# DESCRIPTION

An old stone house which had three levels each at 70 sq m. Its interior dimensions with 3 floors would provide 210 sq meters of meters. There are no existing floors and no roof.

Information about risks to which this property is exposed is available on the Géorisques website : https://www.georisques.gouv.fr