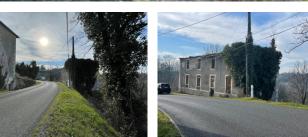

#### Stone house set on 3 floors for total renovation

# DESCRIPTION

An old stone house which had three levels each at 70 sq m. Its interior dimensions with 3 floors would provide 210 sq meters of meters. There are no existing floors and no roof.

Information about risks to which this property is exposed is available on the Géorisques website : https://www.georisques.gouv.fr