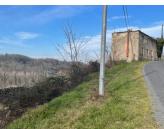

#### Stone house set on 3 floors for total renovation

# DESCRIPTION

An old stone house which had three levels each at 70 sq m. Its interior dimensions with 3 floors would provide 210 sq meters of meters. There are no existing floors and no roof.

Information about risks to which this property is exposed is available on the Géorisques website : https://www.georisques.gouv.fr