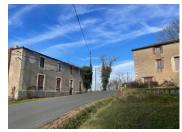

#### Stone house set on 3 floors for total renovation

# DESCRIPTION

An old stone house which had three levels each at 70 sq m. Its interior dimensions with 3 floors would provide 210 sq meters of meters. There are no existing floors and no roof.

Information about risks to which this property is exposed is available on the Géorisques website : https://www.georisques.gouv.fr