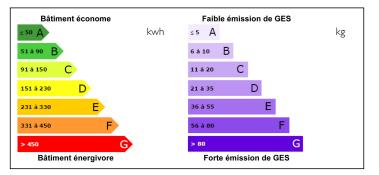

### www.frenchestateagents.com

Ref: A17682 Price: 60 000 EUR agency fees included: 6600 € TTC to be paid by the buyer (53 400 EUR without fees)

#### Stone house set on 3 floors for total renovation













### ENERGY - DPE



# INFORMATION

| Town:       | Gensac   |  |
|-------------|----------|--|
| Department: | Gironde  |  |
| Bed:        | 0        |  |
| Bath:       | 0        |  |
| Floor:      | 0 m2     |  |
| Plot Size:  | 12359 m2 |  |
|             |          |  |

## IN BRIEF

This is a property which needs complete renovation

NB. Quoted prices relate to euro transactions. Fluctuations in exchange rates are not the responsibility of the agency or those representing it. The agency and its representatives are not authorised to make or give guarantees relating to the property. These particulars do not form part of any contract but are to be taken as a general representation of the property. Any areas, measurements or distances are approximate. Text, photographs and plans, where applicable, are for