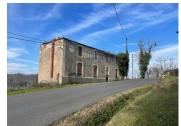

#### Stone house set on 3 floors for total renovation

# DESCRIPTION

An old stone house which had three levels each at 70 sq m. Its interior dimensions with 3 floors would provide 210 sq meters of meters. There are no existing floors and no roof.

Information about risks to which this property is exposed is available on the Géorisques website : https://www.georisques.gouv.fr