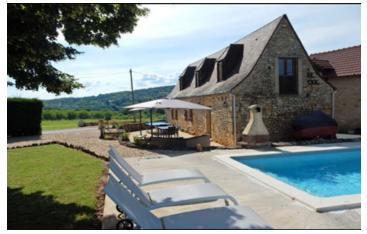

#### Stone house with renovated barn

# IN BRIEF

Close to the village of St. Leon sur Vézère and situated in a calm environment you'll find this charming stone building complex consisting of two dwellings. A very nice and characterful farmhouse of approx. 90m2 with a large living room, open kitchen, 3 bedrooms and 2 bathrooms. The renovated barn of approx. 105m2 has a huge open living/kitchen and 2 ensuite bedrooms. A fibre-wire connection! Outside you find a swimming pool, a playground for the kids and a kitchen garden.

## DESCRIPTION

Farmhouse : 90m2 - 3 bedrooms, 2 bathrooms Renovated barn : 105m2 - 2 bedrooms with ensuite bathroom Swimming pool : 8mx4m Plot : 2.714m2

-----

Information about risks to which this property is exposed is available on the Géorisques website : https://www.georisques.gouv.fr