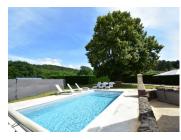

# IN BRIEF

Close to the village of St. Leon sur Vézère and situated in a calm environment you'll find this charming stone building complex consisting of two dwellings. A very nice and characterful farmhouse of approx. 90m2 with a large living room, open kitchen, 3 bedrooms and 2 bathrooms. The renovated barn of approx. 105m2 has a huge open living/kitchen and 2 ensuite bedrooms. A fibre-wire connection! Outside you find a swimming pool, a playground for the kids and a kitchen garden.

## DESCRIPTION

Farmhouse : 90m2 - 3 bedrooms, 2 bathrooms Renovated barn : 105m2 - 2 bedrooms with ensuite bathroom Swimming pool : 8mx4m Plot : 2.714m2

-----

Information about risks to which this property is exposed is available on the Géorisques website : https://www.georisques.gouv.fr