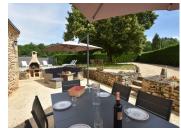

# IN BRIEF

Close to the village of St. Leon sur Vézère and situated in a calm environment you'll find this charming stone building complex consisting of two dwellings. A very nice and characterful farmhouse of approx. 90m2 with a large living room, open kitchen, 3 bedrooms and 2 bathrooms. The renovated barn of approx. 105m2 has a huge open living/kitchen and 2 ensuite bedrooms. A fibre-wire connection! Outside you find a swimming pool, a playground for the kids and a kitchen garden.