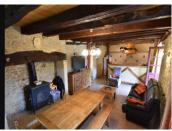

# IN BRIEF

Close to the village of St. Leon sur Vézère and situated in a calm environment you'll find this charming stone building complex consisting of two dwellings. A very nice and characterful farmhouse of approx. 90m2 with a large living room, open kitchen, 3 bedrooms and 2 bathrooms. The renovated barn of approx. 105m2 has a huge open living/kitchen and 2 ensuite bedrooms. A fibre-wire connection! Outside you find a swimming pool, a playground for the kids and a kitchen garden.

## DESCRIPTION

Farmhouse : 90m2 - 3 bedrooms, 2 bathrooms Renovated barn : 105m2 - 2 bedrooms with ensuite bathroom Swimming pool : 8mx4m Plot : 2.714m2

-----

Information about risks to which this property is exposed is available on the Géorisques website : https://www.georisques.gouv.fr