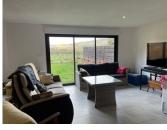

# IN BRIEF

Close to the village of St. Leon sur Vézère and situated in a calm environment you'll find this charming stone building complex consisting of two dwellings. A very nice and characterful farmhouse of approx. 90m2 with a large living room, open kitchen, 3 bedrooms and 2 bathrooms. The renovated barn of approx. 105m2 has a huge open living/kitchen and 2 ensuite bedrooms. A fibre-wire connection! Outside you find a swimming pool, a playground for the kids and a kitchen garden.

## DESCRIPTION

Farmhouse : 90m2 - 3 bedrooms, 2 bathrooms Renovated barn : 105m2 - 2 bedrooms with ensuite bathroom Swimming pool : 8mx4m Plot : 2.714m2

-----

Information about risks to which this property is exposed is available on the Géorisques website : https://www.georisques.gouv.fr