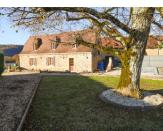

#### Stone house with renovated barn

# IN BRIEF

Close to the village of St. Leon sur Vézère and situated in a calm environment you'll find this charming stone building complex consisting of two dwellings. A very nice and characterful farmhouse of approx. 90m2 with a large living room, open kitchen, 3 bedrooms and 2 bathrooms. The renovated barn of approx. 105m2 has a huge open living/kitchen and 2 ensuite bedrooms. A fibre-wire connection! Outside you find a swimming pool, a playground for the kids and a kitchen garden.