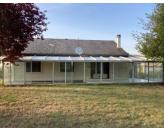

### IN BRIEF

Located 10 minutes from Montendre, this house from the 1950s offers you a haven of peace on a land of 1000m<sup>2</sup>. The garden is fenced, wooded, south facing and offers you stunning views of the surroundings countryside. This house consists of 3 bedrooms, a bathroom, a separate toilet, a living room, a dining room, a kitchen and a utility room. Without forgetting the large conservatory of 40m<sup>2</sup>. Works will be required. ENERGY AUDIT AVAILABLE

#### DESCRIPTION

2 gates to enter the property giving you ample parking space.

You access the house via the  $40m^2$  conservatory leading to a  $2m^2$  entrance hall.

On the left, you will discover a  $19m^2$  dining room with a wood stove and large bay windows providing a beautiful light into the room, adjacent is a  $9m^2$ living room. In the continuity, 3 bedrooms of  $11m^2$ ,  $9m^2$  and  $11m^2$  respectively with laminate flooring. A  $5m^2$  bathroom with 2 sinks and a shower A separate WC