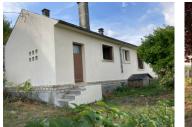

### IN BRIEF

Located 10 minutes from Montendre, this house from the 1950s offers you a haven of peace on a land of 1000m<sup>2</sup>. The garden is fenced, wooded, south facing and offers you stunning views of the surroundings countryside. This house consists of 3 bedrooms, a bathroom, a separate toilet, a living room, a dining room, a kitchen and a utility room. Without forgetting the large conservatory of 40m<sup>2</sup>. Works will be required. ENERGY AUDIT AVAILABLE

#### DESCRIPTION

2 gates to enter the property giving you ample parking space.

You access the house via the  $40m^2$  conservatory leading to a  $2m^2$  entrance hall.

On the left, you will discover a  $19m^2$  dining room with a wood stove and large bay windows providing a beautiful light into the room, adjacent is a  $9m^2$ living room. In the continuity, 3 bedrooms of  $11m^2$ ,  $9m^2$  and  $11m^2$  respectively with laminate flooring. A  $5m^2$  bathroom with 2 sinks and a shower A separate WC