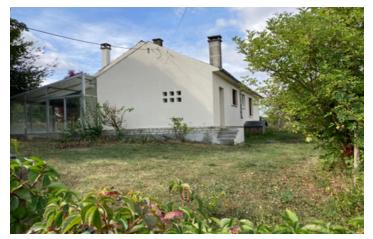

### IN BRIEF

Located 10 minutes from Montendre, this house from the 1950s offers you a haven of peace on a land of 1000m<sup>2</sup>. The garden is fenced, wooded, south facing and offers you stunning views of the surroundings countryside. This house consists of 3 bedrooms, a bathroom, a separate toilet, a living room, a dining room, a kitchen and a utility room. Without forgetting the large conservatory of 40m<sup>2</sup>. Works will be required. ENERGY AUDIT AVAILABLE

#### DESCRIPTION

2 gates to enter the property giving you ample parking space.

You access the house via the  $40m^2$  conservatory leading to a  $2m^2$  entrance hall.

On the left, you will discover a  $19m^2$  dining room with a wood stove and large bay windows providing a beautiful light into the room, adjacent is a  $9m^2$ living room. In the continuity, 3 bedrooms of  $11m^2$ ,  $9m^2$  and  $11m^2$  respectively with laminate flooring. A  $5m^2$  bathroom with 2 sinks and a shower A separate WC