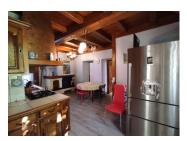

# DESCRIPTION

his house is composed of:

- A central living room: 39m <sup>2</sup> with fireplace and ceiling height of 5m surrounded by a beautiful mezzanine.
- An equipped kitchen: 22,42m<sup>2</sup>.
- A toilet: 1,46 m<sup>2</sup>.
- A bedroom 1: 11,31m<sup>2</sup>.
- A bathroom with shower: 10,47m<sup>2</sup>.