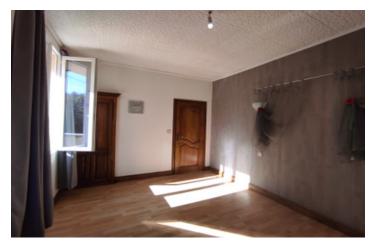

# DESCRIPTION

his house is composed of:

- A central living room: 39m <sup>2</sup> with fireplace and ceiling height of 5m surrounded by a beautiful mezzanine.
- An equipped kitchen: 22,42m<sup>2</sup>.
- A toilet: 1,46 m<sup>2</sup>.
- A bedroom 1: 11,31m<sup>2</sup>.
- A bathroom with shower: 10,47m<sup>2</sup>.