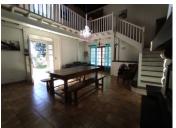

# DESCRIPTION

his house is composed of:

- A central living room: 39m <sup>2</sup> with fireplace and ceiling height of 5m surrounded by a beautiful mezzanine.
- An equipped kitchen: 22,42m<sup>2</sup>.
- A toilet: 1,46 m<sup>2</sup>.
- A bedroom 1: 11,31m<sup>2</sup>.
- A bathroom with shower: 10,47m<sup>2</sup>.