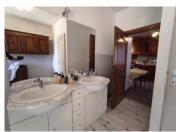

# DESCRIPTION

his house is composed of:

- A central living room: 39m <sup>2</sup> with fireplace and ceiling height of 5m surrounded by a beautiful mezzanine.
- An equipped kitchen: 22,42m<sup>2</sup>.
- A toilet: 1,46 m<sup>2</sup>.
- A bedroom 1: 11,31m<sup>2</sup>.
- A bathroom with shower: 10,47m<sup>2</sup>.

#### FIRST FLOOR

A big staircase leading to a corridor (16m<sup>2°</sup> in mezzanine) brings you to a space

- Office: 13,68m<sup>2</sup> (13,68m<sup>2</sup>)
- A Landing: 5m<sup>2</sup>.
- A bedroom 2: 12,05m<sup>2</sup>
- A bedroom 3: 11,20m<sup>2</sup>
- A shower room: 3,03m
- A Wc: 2,53m<sup>2</sup>