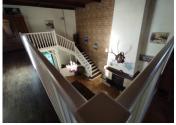

# DESCRIPTION

his house is composed of:

- A central living room: 39m <sup>2</sup> with fireplace and ceiling height of 5m surrounded by a beautiful mezzanine.
- An equipped kitchen: 22,42m<sup>2</sup>.
- A toilet: 1,46 m<sup>2</sup>.
- A bedroom 1: 11,31m<sup>2</sup>.
- A bathroom with shower: 10,47m<sup>2</sup>.

#### FIRST FLOOR

A big staircase leading to a corridor (16m<sup>2°</sup> in mezzanine) brings you to a space

- Office: 13,68m<sup>2</sup> (13,68m<sup>2</sup>)
- A Landing: 5m<sup>2</sup>.
- A bedroom 2: 12,05m<sup>2</sup>
- A bedroom 3: 11,20m<sup>2</sup>
- A shower room: 3,03m
- A Wc: 2,53m<sup>2</sup>