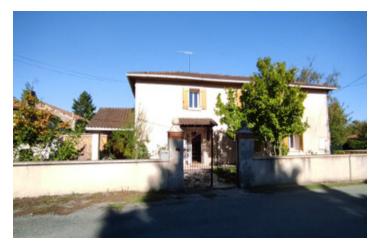

### Nice house of 5 rooms including 3 bedrooms with a fenced garden. VIDEO ON REQUEST

#### **OUTSIDE**

- A garden with a covered terrace with a bread oven outside

A very nice gate closing the front of the house.

Access to the garden through a small door on the side of the house. Tranquility assured.

A garage in front of the house in an isolated outbuilding on request.

Translated with www.DeepL.com/Translator (free version)

-----

Information about risks to which this property is exposed is available on the Géorisques website : https://www.georisques.gouv.fr