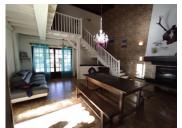

# DESCRIPTION

his house is composed of:

- A central living room: 39m <sup>2</sup> with fireplace and ceiling height of 5m surrounded by a beautiful mezzanine.
- An equipped kitchen: 22,42m<sup>2</sup>.
- A toilet: 1,46 m<sup>2</sup>.
- A bedroom 1: 11,31m<sup>2</sup>.
- A bathroom with shower: 10,47m<sup>2</sup>.