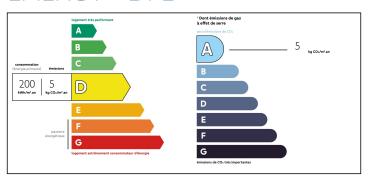

## INFORMATION

Town: Nanteuil-en-Vallée

Department: Charente

Bed: 3

Bath: 2

Floor: 149 m2 Plot Size: 707 m2

**ENERGY - DPE** 

NB. Quoted prices relate to euro transactions. Fluctuations in exchange rates are not the responsibility of the agency or those representing it. The agency and its representatives are not authorised to make or give guarantees relating to the property. These particulars do not form part of any contract but are to be taken as a general representation of the property. Any areas, measurements or distances are approximate. Text, photographs and plans, where applicable, are for guidance only. Leggett and its representatives have not tested services, equipment or facilities and cannot guarantee the same.