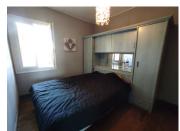

#### FIRST FLOOR

A big staircase leading to a corridor (16m<sup>2°</sup> in mezzanine) brings you to a space

- Office: 13,68m<sup>2</sup> (13,68m<sup>2</sup>)
- A Landing: 5m<sup>2</sup>.
- A bedroom 2: 12,05m<sup>2</sup>
- A bedroom 3: 11,20m<sup>2</sup>
- A shower room: 3,03m
- A Wc: 2,53m<sup>2</sup>