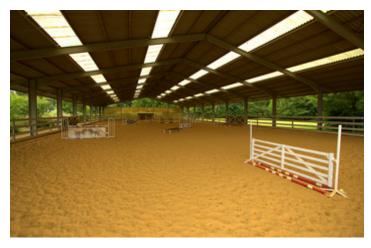

Full size under cover arena

Outdoor grass arena

6 horse rubber matted covered horse walker

Multiple fenced paddocks with field shelters

10 horse stable block with 3 wash bays , tack room, laundry facilities and blanket storage room, farrier standing area