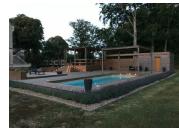

### DESCRIPTION

The long tree lined drive provides access to this privately owned boutique Chateau nesting in it's glorious parkland and giving access to the numerous equestrian facilities. Built in 1895 this is a classic French Petit Chateau with an interesting history that can be supplied on request. Located in the garden you will find the swimming pool area, this is a raised deck with a 10 meter pool, outdoor kitchen, toilet and shower plus a car port to the side.