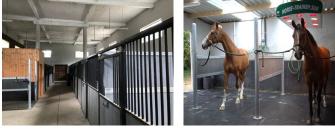

A caretakers house that includes 3 bedrooms, 2 bathrooms.

There is a further Machinery shed and workshop.

The extensive professional equestrian facilities are listed below and are all located within the grounds of the Chateau.

Full size under cover arena

Outdoor grass arena

6 horse rubber matted covered horse walker

Multiple fenced paddocks with field shelters

10 horse stable block with 3 wash bays , tack room, laundry facilities and blanket storage room, farrier standing area