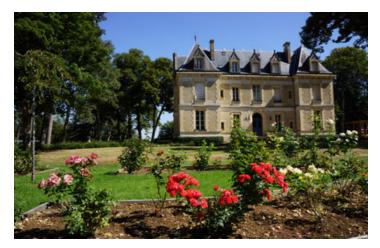

#### Magnificent Chateau fully renovated set in mature parkland and extensive equestrian facilities

# IN BRIEF

This fully renovated 8 bedroom Chateau lies in 32 acres of mature parkland close to La Charite-sur-Loire in the beautiful Loire valley and just a 2 hour drive to Paris. The property also boasts another 10 bedrooms and 8 bathrooms in surrounding buildings, numerous equestrian facilities and a stunning walled garden.

### DESCRIPTION

The long tree lined drive provides access to this privately owned boutique Chateau nesting in it's glorious parkland and giving access to the numerous equestrian facilities. Built in 1895 this is a classic French Petit Chateau with an interesting history that can be supplied on request. Located in the garden you will find the swimming pool area, this is a raised deck with a 10 meter pool, outdoor kitchen, toilet and shower plus a car port to the side.