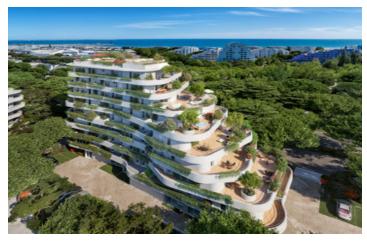

#### IN BRIEF

Only 450 m from the beach between the wild Camargue and Montpellier city. Within 200 m from shops, restaurants and essential amenities this residence offers a rare quality of life with nearby parks. Montpellier'S airport is around 15 minutes drive away.

### DESCRIPTION

This new build flat of 65 m² on the 3rd floor offers its beautiful bright living room of 27 m² with large bay window opening onto a spacious terrace of 12 m² facing south, all on a high floor with a beautiful panoramic view. The apartment have individual heating and air conditioning, double-glazed windows with electric shutters. Parking space on the ground floor.

This new program with exceptional architecture offers 45 apartments in 4 buildings ranging from R+I to R+8, will be delivered at the end of the 1st quarter of 2024.

New build property in France represents an excellent opportunity for property investors due to the generous 20% of the property price Vat rebate that is available to those opting to rent out their property and also the reduced notary fees applicable to new-build.