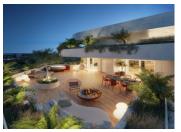

### DESCRIPTION

This new build flat of 65 m² on the 3rd floor offers its beautiful bright living room of 27 m² with large bay window opening onto a spacious terrace of 12 m² facing south, all on a high floor with a beautiful panoramic view. The apartment have individual heating and air conditioning, double-glazed windows with electric shutters. Parking space on the ground floor.