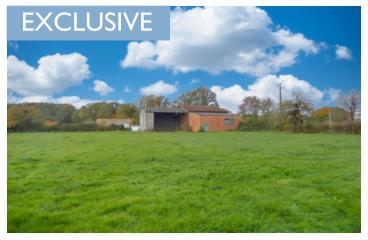

Ref: A17273

Price: 48 600 EUR

agency fees included: 6600 € TTC to be paid by the buyer (42 000 EUR without fees)

Great location. Barn and hangar on lovely level plot with permission for two houses, close to leisure lakes.

### IN BRIEF

A lovely plot with lots of potential, set in a hamlet with countryside views, barn and hangar suitable for secure and dry storage. The property had permission for two dwellings and the land is constructible. It already has a septic tank, mains water connection and electricity. Close to Chabanais town on the river Vienne with lots of amenities,