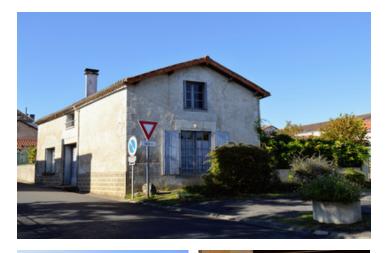

#### Stone village house. To renovate. 4 bedrooms. I office. Small garden. Close to shops and Mansle.

## IN BRIEF

In a village with main amenities and schools, less than 10 km from Mansle, an ideal house to renovate! With its 4 bedrooms and office, this stone house offers a great potential for renovation to create a spacious and comfortable family home. The convertible attic is an additional asset. The numerous wooden floors and the fireplace already give a lot of character to the house. The small enclosed garden and the courtyard at the back of the house will also allow you to enjoy the outdoors. A strong point: the house is connected to the mains drainage. The property could also be suitable for a rental investment project. To see without delay.