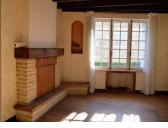

### ON THE GROUND FLOOR

- Vast entrance/living room : parquet ; 22 m
- Living room with fireplace : parquet ; 17 m
- Dining room : parquet ; 15 m
- Kitchen : 8 m² / access to the yard
- WC
- Bathroom: basin, shower; 2,4 m<sup>2</sup>.
- Cellar with access to the outside ; 3,5 m  $^{\rm 2}.$
- Bedroom 1: parquet floor; 12 m<sup>2</sup>.
- Room 2: parquet floor; 10 m <sup>2</sup>.