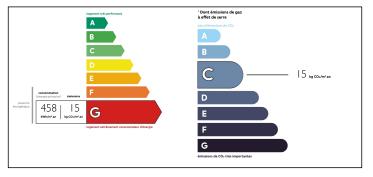

#### Stone village house. To renovate. 4 bedrooms. I office. Small garden. Close to shops and Mansle.













### ENERGY - DPE



# INFORMATION

| Town:       | Val-de-Bonnieure |
|-------------|------------------|
| Department: | Charente         |
| Bed:        | 4                |
| Bath:       | I                |
| Floor:      | 134 m2           |
| Plot Size:  | 275 m2           |

## IN BRIEF

In a village with main amenities and schools, less than 10 km from Mansle, an ideal house to renovate! With its 4 bedrooms and office, this stone house offers a great potential for renovation to create a spacious and comfortable family home. The convertible attic is an additional asset. The numerous wooden floors and the fireplace already give a lot of character to the house. The small enclosed garden and the courtyard at the back of the house will also allow you to enjoy the outdoors. A strong point: the house is conn