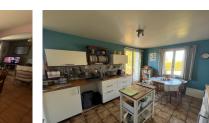

The kitchen of 18m2 is a good size which also allows room for a small table with chairs. There is a door which leads out to the rear of the property via a small terrace and stairs.

There is a utility room which also has a shower and a small room with a toilet.