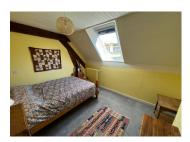

Also on this floor there is a double bedroom of 12m2 with fitted wardrobes.

On the first floor there are 3 double bedrooms (9m2, 13m2 & 15m2) that are fitted with carpet. All have velux windows. There is also a small office which is currently being used as a music room. A single bed would easily fit in here making a fifth bedroom if needed.