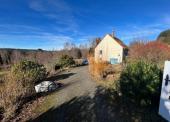

## DESCRIPTION

On the ground floor, this beautiful house has a living/dining room of 34m2 with a log burner. The dining area has double doors leading to the front of the house to the beautiful, well maintained garden.

There is a ladder to the attic space which is insulated and has flooring.

In the basement is a large garage and a similar size workshop next door.

Oil-fired central heating.

At the front of the house there is a garden which has been well maintained and looks beautiful all year round. Behind it there...