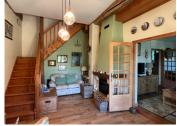

### DESCRIPTION

You enter the property into a large entrance hall with the staircase leading upstairs and an insert fireplace to the right. This room works well as a snug or reading area or maybe an office area.