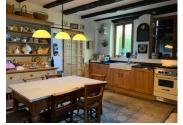

You then go through double glazed doors into the main sitting room which also has access to the rear garden.

From the sitting room you go through to the Kitchen which has plenty of room for a dining table. There are lots of fitted cupboards and a log burning stove.