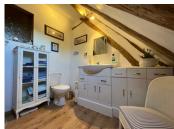

At the rear of the kitchen is access to the Utility Room with space for a washing machine, fridge, freezer and extra storage. There is an internal window looking into the snug. There is a downstairs toilet and shower and the back door.