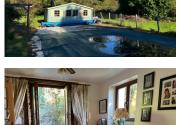

You then go through double glazed doors into the main sitting room which also has access to the rear garden.

From the sitting room you go through to the Kitchen which has plenty of room for a dining table. There are lots of fitted cupboards and a log burning stove.