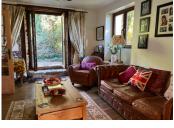

You then go through double glazed doors into the main sitting room which also has access to the rear garden.

From the sitting room you go through to the Kitchen which has plenty of room for a dining table. There are lots of fitted cupboards and a log burning stove.