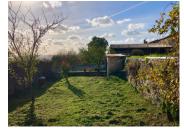

# INFORMATION

| Town:       | Villebois-Lavalette |
|-------------|---------------------|
| Department: | Charente            |
| Bed:        | I                   |
| Bath:       | I                   |
| Floor:      | 62 m2               |
| Plot Size:  | 70 m2               |

#### **GROUND FLOOR**

Entrance hallway of 3.50 m2 Wc with door to cellar. Kitchen with cupboards and a double sink 13 m2. Bathroom with shower, handbasin and heated towel rail.

Living Room 20m2 (connections to internet, wifi, fibre connection) with door to a terrace/garden.