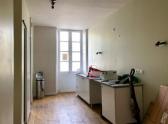

#### **GROUND FLOOR**

Entrance hallway of 3.50 m2 Wc with door to cellar. Kitchen with cupboards and a double sink 13 m2. Bathroom with shower, handbasin and heated towel rail.

Living Room 20m2 (connections to internet, wifi, fibre connection) with door to a terrace/garden.