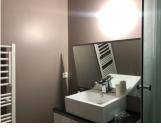

#### **GROUND FLOOR**

Entrance hallway of 3.50 m2 Wc with door to cellar. Kitchen with cupboards and a double sink 13 m2. Bathroom with shower, handbasin and heated towel rail.

Living Room 20m2 (connections to internet, wifi, fibre connection) with door to a terrace/garden.