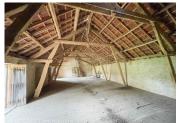

### IN BRIEF

Great location for a renovation project of this large barn! On the edge of a small rural village with a bar-restaurant, this large barn offers more than 150 m2 of floor space with two floors (very high ceiling). Frame and roof in good condition for part of it; the other part need to be renovated. Water and electricity are on the edge of the property We can easily imagine a nice renovation with large openings on both levels, offering a nice view on the land. Regarding the land: almost 3 ha of meadow and a little bit of wood, of which about 3000 m2 can be built. The rest of the meadow is zone N Campagnac les Quercy is a small rural village located at 10 min from Salviac, 10 min from Daglan and 5 min from Saint Pompont Gourdon is 30 mi drive; hospital, and train station direct to Paris...