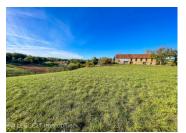

### IN BRIEF

Great location for a renovation project of this large barn! On the edge of a small rural village with a bar-restaurant, this large barn offers more than 150 m2 of floor space with two floors (very high ceiling). Frame and roof in good condition for part of it; the other part need to be renovated. Water and electricity are on the edge of the property We can easily imagine a nice renovation with large openings on both levels, offering a nice view on the land. Regarding the land: almost 3 ha of meadow and a little bit of wood, of which about 3000 m2 can be built. The rest of the meadow is zone N Campagnac les Quercy is a small rural village located at 10 min from Salviac, 10 min from Daglan and 5 min from Saint Pompont Gourdon is 30 mi drive; hospital, and train station direct to Paris...