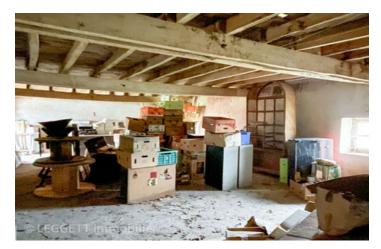

### IN BRIEF

Great location for a renovation project of this large barn! On the edge of a small rural village with a bar-restaurant, this large barn offers more than 150 m2 of floor space with two floors (very high ceiling). Frame and roof in good condition for part of it; the other part need to be renovated. Water and electricity are on the edge of the property We can easily imagine a nice renovation with large openings on both levels, offering a nice view on the land. Regarding the land: almost 3 ha of meadow and a little bit of wood, of which about 3000 m2 can be built. The rest of the meadow is zone N Campagnac les Quercy is a small rural village located at 10 min from Salviac, 10 min from Daglan and 5 min from Saint Pompont Gourdon is 30 mi drive; hospital, and train station direct to Paris...