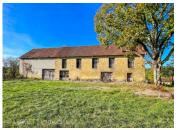

### IN BRIEF

Great location for a renovation project of this large barn! On the edge of a small rural village with a bar-restaurant, this large barn offers more than 150 m2 of floor space with two floors (very high ceiling). Frame and roof in good condition for part of it; the other part need to be renovated. Water and electricity are on the edge of the property We can easily imagine a nice renovation with large openings on both levels, offering a nice view on the land. Regarding the land: almost 3 ha of meadow and a little bit of wood, of which about 3000 m2 can be built. The rest of the meadow is zone N Campagnac les Quercy is a small rural village located at 10 min from Salviac, 10 min from Daglan and 5 min from Saint Pompont Gourdon is 30 mi drive; hospital, and train station direct to Paris...