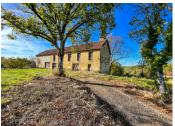

### IN BRIEF

Great location for a renovation project of this large barn! On the edge of a small rural village with a bar-restaurant, this large barn offers more than 150 m2 of floor space with two floors (very high ceiling). Frame and roof in good condition for part of it; the other part need to be renovated. Water and electricity are on the edge of the property We can easily imagine a nice renovation with large openings on both levels, offering a nice view on the land. Regarding the land: almost 3 ha of meadow and a little bit of wood, of which about 3000 m2 can be built. The rest of the meadow is zone N Campagnac les Quercy is a small rural village located at 10 min from Salviac, 10 min from Daglan and 5 min from Saint Pompont Gourdon is 30 mi drive; hospital, and train station direct to Paris...