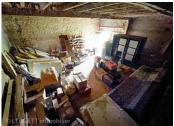

### IN BRIEF

Great location for a renovation project of this large barn! On the edge of a small rural village with a bar-restaurant, this large barn offers more than 150 m2 of floor space with two floors (very high ceiling). Frame and roof in good condition for part of it; the other part need to be renovated. Water and electricity are on the edge of the property We can easily imagine a nice renovation with large openings on both levels, offering a nice view on the land. Regarding the land: almost 3 ha of meadow and a little bit of wood, of which about 3000 m2 can be built. The rest of the meadow is zone N Campagnac les Quercy is a small rural village located at 10 min from Salviac, 10 min from Daglan and 5 min from Saint Pompont Gourdon is 30 mi drive; hospital, and train station direct to Paris...