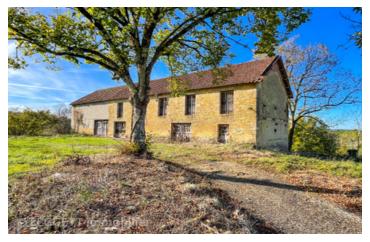

Ref: A17086

Price: 99 000 EUR

agency fees included: 10 % TTC to be paid by the buyer (90 000 EUR without fees)

UNDER OFFER- 150 m barn to convert with 3 hectares of land on the edge of a village. Super project.

### IN BRIEF

Great location for a renovation project of this large barn! On the edge of a small rural village with a bar-restaurant, this large barn offers more than 150 m2 of floor space with two floors (very high ceiling). Frame and roof in good condition for part of it; the other part need to be renovated. Water and electricity are on the edge of the property We can easily imagine a nice renovation with large openings on both levels, offering a nice view on the land. Regarding the land: almost 3 ha of meadow and a little bit of wood, of which about 3000 m2 can be built. The rest of the meadow is zone N Campagnac les Quercy is a small rural village located at 10 min from Salviac, 10 min from Daglan and 5 min from Saint Pompont Gourdon is 30 mi drive; hospital, and train station direct to Paris...