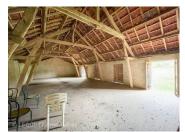

### IN BRIEF

Great location for a renovation project of this large barn! On the edge of a small rural village with a bar-restaurant, this large barn offers more than 150 m2 of floor space with two floors (very high ceiling). Frame and roof in good condition for part of it; the other part need to be renovated. Water and electricity are on the edge of the property We can easily imagine a nice renovation with large openings on both levels, offering a nice view on the land. Regarding the land: almost 3 ha of meadow and a little bit of wood, of which about 3000 m2 can be built. The rest of the meadow is zone N Campagnac les Quercy is a small rural village located at 10 min from Salviac, 10 min from Daglan and 5 min from Saint Pompont Gourdon is 30 mi drive; hospital, and train station direct to Paris...