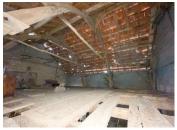

### IN BRIEF

Great location for a renovation project of this large barn! On the edge of a small rural village with a bar-restaurant, this large barn offers more than 150 m2 of floor space with two floors (very high ceiling). Frame and roof in good condition for part of it; the other part need to be renovated. Water and electricity are on the edge of the property We can easily imagine a nice renovation with large openings on both levels, offering a nice view on the land. Regarding the land: almost 3 ha of meadow and a little bit of wood, of which about 3000 m2 can be built. The rest of the meadow is zone N Campagnac les Quercy is a small rural village located at 10 min from Salviac, 10 min from Daglan and 5 min from Saint Pompont Gourdon is 30 mi drive; hospital, and train station direct to Paris...