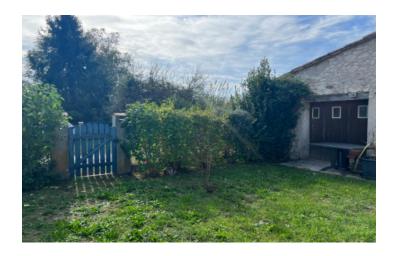

# DESCRIPTION

Situated 30 minutes from Bergerac, 20 minutes from Montpon Ménestérol and I hour from Bordeaux. This pretty house consists of a kitchen open to the dining room and living room, a bathroom, four bedrooms, one of which has access to a small courtyard with greenery and 2 separate toilets.

A garage of less than 100 m2 is attached to the house and can be transformed into a house. The whole is situated on a plot of 610m2 with a very nice terrace. In addition, there is a building plot of 1430m2.