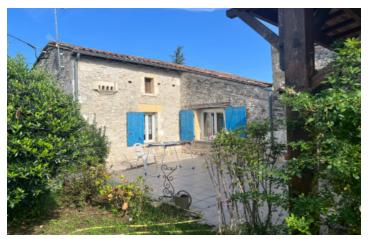

#### IN BRIEF

Charmante maison en pierres de plain pied à proximité d'un village où se trouvent toutes commodités et commerces.

NB. Quoted prices relate to euro transactions. Fluctuations in exchange rates are not the responsibility of the agency or those representing it. The agency and its representatives are not authorised to make or give guarantees relating to the property. These particulars do not form part of any contract but are to be taken as a general representation of the property. Any areas, measurements or distances are approximate. Text, photographs and plans, where applicable, are for guidance only. Leggett and its representatives have not tested services, equipment or facilities and cannot guarantee the same.

# DESCRIPTION

Situated 30 minutes from Bergerac, 20 minutes from Montpon Ménestérol and I hour from Bordeaux. This pretty house consists of a kitchen open to the dining room and living room, a bathroom, four bedrooms, one of which has access to a small courtyard with greenery and 2 separate toilets.

A garage of less than 100 m2 is attached to the house and can be transformed into a house. The whole is situated on a plot of 610m2 with a very nice terrace. In addition, there is a building plot of 1430m2.