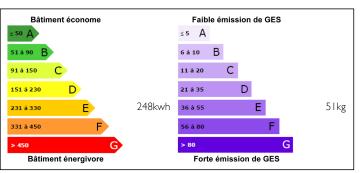

Ref: A17018

Price: 177 120 EUR

agency fees to be paid by the seller

#### For sale single storey village house











# ENERGY - DPE



### INFORMATION

Town: Saint-Antoine-de-Breuilh

Department: Dordogne

Bed: 4

Bath:

Floor: 140 m2

Plot Size: 0 m2

#### IN BRIEF

Charmante maison en pierres de plain pied à proximité d'un village où se trouvent toutes commodités et commerces.

NB. Quoted prices relate to euro transactions. Fluctuations in exchange rates are not the responsibility of the agency or those representing it. The agency and its representatives are not authorised to make or give guarantees relating to the property. These particulars do not form part of any contract but are to be taken as a general representation of the property. Any areas, measurements or distances are approximate. Text, photographs and plans, where applicable, are for guidance only. Leggett and its representatives have not tested services,