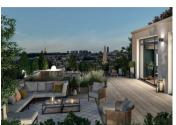

# IN BRIEF

LEGGETT PRESTIGE is pleased to present this beautiful flat in Saint-Cloud in the Hauts-de-Seine. This 3-room apartment is located in a medium-sized, quality residence (44 units). The town of Saint-Cloud is renowned for its living environment, in the immediate vicinity of the Parc de Saint-Cloud and the Seine, with good transport links. This 70.25 m2 flat is close to the town centre. The living room is east-facing, with a large bay window opening onto a large balcony. Wardrobe in the children's bedroom. A laundry room provides additional comfort to this flat. Bright cornices in different parts of the flat add a touch of fantasy. Contemporary architecture, sober and elegant. Close to the train and tram station. Delivered with a private parking space in the basement and a cellar. development also offers studios, 2-room and 4-room apartments.

## DESCRIPTION

The flat has 3 main rooms:

- An entrance with a light comice.
- A living room of 33,85 m2 with kitchen area, open on a balcony of 15,5 m2.
- I main bedroom.
- I children's bedroom with cupboard opening onto the east-facing balcony.
- A bathroom with shower and washbasin.
- A laundry room.