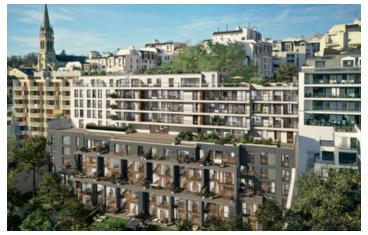

# IN BRIEF

LEGGETT PRESTIGE is pleased to present this beautiful flat in Saint-Cloud in the Hauts-de-Seine. This 3-room apartment is located in a medium-sized, quality residence (44 units). The town of Saint-Cloud is renowned for its living environment, in the immediate vicinity of the Parc de Saint-Cloud and the Seine, with good transport links. This 70.25 m2 flat is close to the town centre. The living room is east-facing, with a large bay window opening onto a large balcony. Wardrobe in the children's bedroom. A laundry room provides additional comfort to this flat. Bright cornices in different parts of the flat add a touch of fantasy. Contemporary architecture, sober and elegant. Close to the train and tram station. Delivered with a private parking space in the basement and a cellar. development also offers studios, 2-room and 4-room apartments.