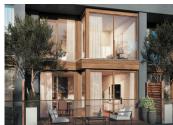

# IN BRIEF

LEGGETT PRESTIGE is pleased to present this beautiful flat in Saint-Cloud in the Hauts-de-Seine. This 3-room apartment is located in a medium-sized, quality residence (44 units). The town of Saint-Cloud is renowned for its living environment, in the immediate vicinity of the Parc de Saint-Cloud and the Seine, with good transport links. This 70.25 m2 flat is close to the town centre. The living room is east-facing, with a large bay window opening onto a large balcony. Wardrobe in the children's bedroom. A laundry room provides additional comfort to this flat. Bright cornices in different parts of the flat add a touch of fantasy. Contemporary architecture, sober and elegant. Close to the train and tram station. Delivered with a private parking space in the basement and a cellar. development also offers studios, 2-room and 4-room apartments.

## DESCRIPTION

The flat has 3 main rooms:

- An entrance with a light comice.
- A living room of 33,85 m2 with kitchen area, open on a balcony of 15,5 m2.
- I main bedroom.
- I children's bedroom with cupboard opening onto the east-facing balcony.
- A bathroom with shower and washbasin.
- A laundry room.