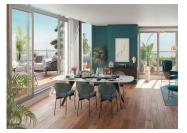

# IN BRIEF

LEGGETT PRESTIGE is pleased to present this beautiful flat in Saint-Cloud in the Hauts-de-Seine. This 3-room apartment is located in a medium-sized, quality residence (44 units). The town of Saint-Cloud is renowned for its living environment, in the immediate vicinity of the Parc de Saint-Cloud and the Seine, with good transport links. This 70.25 m2 flat is close to the town centre. The living room is east-facing, with a large bay window opening onto a large balcony. Wardrobe in the children's bedroom. A laundry room provides additional comfort to this flat. Bright cornices in different parts of the flat add a touch of fantasy. Contemporary architecture, sober and elegant. Close to the train and tram station. Delivered with a private parking space in the basement and a cellar. development also offers studios, 2-room and 4-room apartments.

## DESCRIPTION

The flat has 3 main rooms:

- An entrance with a light comice.
- A living room of 33,85 m2 with kitchen area, open on a balcony of 15,5 m2.
- I main bedroom.
- I children's bedroom with cupboard opening onto the east-facing balcony.
- A bathroom with shower and washbasin.
- A laundry room.