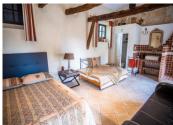

In the main house, on the ground floor: I large kitchen, living room with beautiful open fireplace, I parental bedroom.

On the first floor: 2 large bedrooms with bathroom.

In the outbuilding: 2 large bedrooms (I with mezzanine), each with its own shower room.