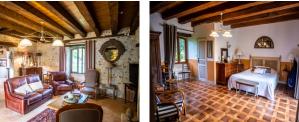

## IN BRIEF

Come and discover this magnificent farmhouse in the middle of nature, 20 minutes EST from Périgueux. Tastefully renovated house of character in the countryside with swimming pool and outbuildings. In the main house, on the ground floor: I large kitchen, living room with beautiful open fireplace, I parental bedroom. On the first floor: 2 large bedrooms with bathroom. In the outbuilding: 2 large bedrooms (I with mezzanine), each with its own shower room. On a large wooded and fenced land with large swimming pool. To complete: Garage, alarm system, double glazing. House blow of heart.

#### DESCRIPTION

Come and discover this magnificent farmhouse in the middle of nature, 20 minutes EST from Périgueux.

Tastefully renovated house of character in the countryside with swimming pool and outbuildings.

In the main house, on the ground floor: I large kitchen, living room with beautiful open fireplace, I parental bedroom.

On the first floor: 2 large bedrooms with bathroom.

In the outbuilding: 2 large bedrooms (I with mezzanine), each with its own shower room.