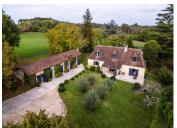

## IN BRIEF

Come and discover this magnificent farmhouse in the middle of nature, 20 minutes EST from Périgueux. Tastefully renovated house of character in the countryside with swimming pool and outbuildings. In the main house, on the ground floor: I large kitchen, living room with beautiful open fireplace, I parental bedroom. On the first floor: 2 large bedrooms with bathroom. In the outbuilding: 2 large bedrooms (I with mezzanine), each with its own shower room. On a large wooded and fenced land with large swimming pool. To complete: Garage, alarm system, double glazing. House blow of heart.

In the main house, on the ground floor: I large kitchen, living room with beautiful open fireplace, I parental bedroom.

On the first floor: 2 large bedrooms with bathroom.

In the outbuilding: 2 large bedrooms (I with mezzanine), each with its own shower room.

On a large wooded and fenced land with large swimming pool.

To complete: Garage, alarm system, double glazing.

House blow of heart.

-----

Information about risks to which this property is exposed is available on the Géorisques website : https://www.georisques.gouv.fr