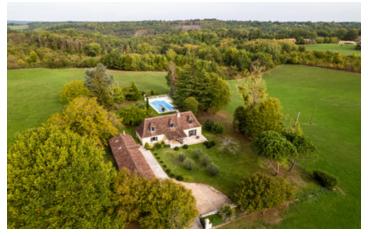

## IN BRIEF

Come and discover this magnificent farmhouse in the middle of nature, 20 minutes EST from Périgueux. Tastefully renovated house of character in the countryside with swimming pool and outbuildings. In the main house, on the ground floor: I large kitchen, living room with beautiful open fireplace, I parental bedroom. On the first floor: 2 large bedrooms with bathroom. In the outbuilding: 2 large bedrooms (I with mezzanine), each with its own shower room. On a large wooded and fenced land with large swimming pool. To complete: Garage, alarm system, double glazing. House blow of heart.

#### DESCRIPTION

Come and discover this magnificent farmhouse in the middle of nature, 20 minutes EST from Périgueux.

Tastefully renovated house of character in the countryside with swimming pool and outbuildings.

On a large wooded and fenced land with large swimming pool.

To complete: Garage, alarm system, double glazing.

House blow of heart.

-----

Information about risks to which this property is exposed is available on the Géorisques website : https://www.georisques.gouv.fr