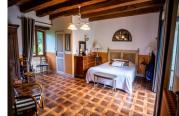

In the main house, on the ground floor: I large kitchen, living room with beautiful open fireplace, I parental bedroom.

On the first floor: 2 large bedrooms with bathroom.

In the outbuilding: 2 large bedrooms (I with mezzanine), each with its own shower room.