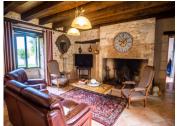

## IN BRIEF

Come and discover this magnificent farmhouse in the middle of nature, 20 minutes EST from Périgueux. Tastefully renovated house of character in the countryside with swimming pool and outbuildings. In the main house, on the ground floor: I large kitchen, living room with beautiful open fireplace, I parental bedroom. On the first floor: 2 large bedrooms with bathroom. In the outbuilding: 2 large bedrooms (I with mezzanine), each with its own shower room. On a large wooded and fenced land with large swimming pool. To complete: Garage, alarm system, double glazing. House blow of heart.

In the main house, on the ground floor: I large kitchen, living room with beautiful open fireplace, I parental bedroom.

On the first floor: 2 large bedrooms with bathroom.

In the outbuilding: 2 large bedrooms (I with mezzanine), each with its own shower room.