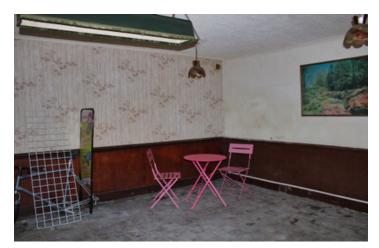

### IN BRIEF

Excellent potential for this stone building of 285m<sup>2</sup> to renovate Old shop in Pontlevoy village with all small shops Bar, games, press, grocery shop held for 25 years (good turnover in the past) Many possibilities in this building for the creation of new flats or the reopening of this former village bar

### DESCRIPTION

Several possibilities are available for the new buyer, either to create the whole in total redevelopment in flat or house, or to take over the commercial activity in bar which would be welcome in this village of Pontlevoy with its terrace on the pavement, a courtyard of 30m  $^2$  to redevelop.