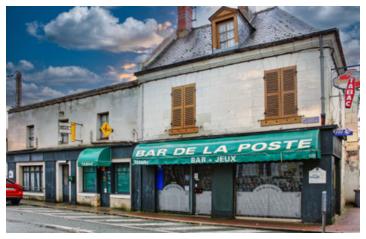

### 285m building in need of complete renovation Former bar in Pontlevoy Loir et cher 41400 Ideal investor

### IN BRIEF

Excellent potential for this stone building of 285m<sup>2</sup> to renovate Old shop in Pontlevoy village with all small shops Bar, games, press, grocery shop held for 25 years (good turnover in the past) Many possibilities in this building for the creation of new flats or the reopening of this former village bar

### DESCRIPTION

Several possibilities are available for the new buyer, either to create the whole in total redevelopment in flat or house, or to take over the commercial activity in bar which would be welcome in this village of Pontlevoy with its terrace on the pavement, a courtyard of 30m  $^2$  to redevelop.