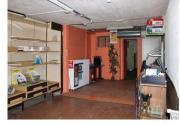

### IN BRIEF

Excellent potential for this stone building of 285m<sup>2</sup> to renovate Old shop in Pontlevoy village with all small shops Bar, games, press, grocery shop held for 25 years (good turnover in the past) Many possibilities in this building for the creation of new flats or the reopening of this former village bar

### DESCRIPTION

Several possibilities are available for the new buyer, either to create the whole in total redevelopment in flat or house, or to take over the commercial activity in bar which would be welcome in this village of Pontlevoy with its terrace on the pavement, a courtyard of 30m  $^2$  to redevelop.