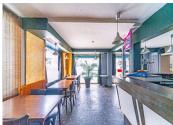

### IN BRIEF

Excellent potential for this stone building of 285m<sup>2</sup> to renovate Old shop in Pontlevoy village with all small shops Bar, games, press, grocery shop held for 25 years (good turnover in the past) Many possibilities in this building for the creation of new flats or the reopening of this former village bar

### DESCRIPTION

Several possibilities are available for the new buyer, either to create the whole in total redevelopment in flat or house, or to take over the commercial activity in bar which would be welcome in this village of Pontlevoy with its terrace on the pavement, a courtyard of 30m  $^2$  to redevelop.

Formerly a small fast food restaurant with a pizza oven

EXCELLENT POTENTIAL AT A SMALL PRICE FOR INVESTORS AND INDIVIDUALS

----

Information about risks to which this property is exposed is available on the Géorisques website : https://www.georisques.gouv.fr