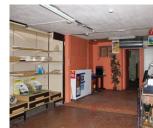

### IN BRIEF

Excellent potential for this stone building of 285m<sup>2</sup> to renovate Old shop in Pontlevoy village with all small shops Bar, games, press, grocery shop held for 25 years (good turnover in the past) Many possibilities in this building for the creation of new flats or the reopening of this former village bar

### DESCRIPTION

Several possibilities are available for the new buyer, either to create the whole in total redevelopment in flat or house, or to take over the commercial activity in bar which would be welcome in this village of Pontlevoy with its terrace on the pavement, a courtyard of 30m  $^2$  to redevelop.