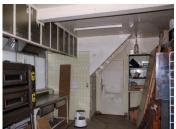

### IN BRIEF

Excellent potential for this stone building of 285m<sup>2</sup> to renovate Old shop in Pontlevoy village with all small shops Bar, games, press, grocery shop held for 25 years (good turnover in the past) Many possibilities in this building for the creation of new flats or the reopening of this former village bar

### DESCRIPTION

Several possibilities are available for the new buyer, either to create the whole in total redevelopment in flat or house, or to take over the commercial activity in bar which would be welcome in this village of Pontlevoy with its terrace on the pavement, a courtyard of 30m  $^2$  to redevelop.

Formerly a small fast food restaurant with a pizza oven

EXCELLENT POTENTIAL AT A SMALL PRICE FOR INVESTORS AND INDIVIDUALS

----

Information about risks to which this property is exposed is available on the Géorisques website : https://www.georisques.gouv.fr