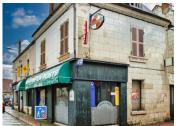

### IN BRIEF

Excellent potential for this stone building of 285m<sup>2</sup> to renovate Old shop in Pontlevoy village with all small shops Bar, games, press, grocery shop held for 25 years (good turnover in the past) Many possibilities in this building for the creation of new flats or the reopening of this former village bar

### DESCRIPTION

Several possibilities are available for the new buyer, either to create the whole in total redevelopment in flat or house, or to take over the commercial activity in bar which would be welcome in this village of Pontlevoy with its terrace on the pavement, a courtyard of 30m  $^2$  to redevelop.