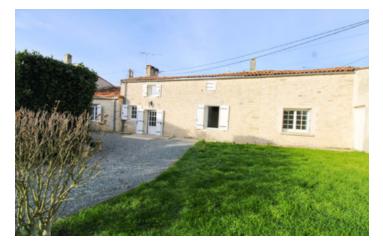

#### Pretty 2 bedroom cottage with garden and garage close to St Jean d'Angély

## IN BRIEF

UNDER OFFER. This is a lovely traditional stone house with two bedrooms, a large light filled living room, with open fireplace. The kitchen looks onto the garden and is basic but a good size and has plenty of space for a dining area. There are exposed stone walls, beams and double glazing throughout. There is a garage/workshop, and a further outbuilding with water and electricity. The garden is walled and gated. The house is minutes from the popular market town of St Jean d'Angély which has a good selection of shops, restaurants and cafes.