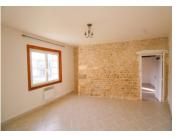

## IN BRIEF

UNDER OFFER. This is a lovely traditional stone house with two bedrooms, a large light filled living room, with open fireplace. The kitchen looks onto the garden and is basic but a good size and has plenty of space for a dining area. There are exposed stone walls, beams and double glazing throughout. There is a garage/workshop, and a further outbuilding with water and electricity. The garden is walled and gated. The house is minutes from the popular market town of St Jean d'Angély which has a good selection of shops, restaurants and cafes.

### DESCRIPTION

Ground floor: KITCHEN (21m2) wood burning fire, door to garden LIVING ROOM (22m2) glazed doors from kitchen, open fireplace BEDROOM I (17m2) Window to garden, exposed stone wall BEDROOM 2 (11m2) BATHROOM (6m2) with bath and WC LAUNDRY (5m2) with hot water tank and connection for washing machine