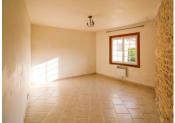

## IN BRIEF

UNDER OFFER. This is a lovely traditional stone house with two bedrooms, a large light filled living room, with open fireplace. The kitchen looks onto the garden and is basic but a good size and has plenty of space for a dining area. There are exposed stone walls, beams and double glazing throughout. There is a garage/workshop, and a further outbuilding with water and electricity. The garden is walled and gated. The house is minutes from the popular market town of St Jean d'Angély which has a good selection of shops, restaurants and cafes.

### DESCRIPTION

Ground floor: KITCHEN (21m2) wood burning fire, door to garden LIVING ROOM (22m2) glazed doors from kitchen, open fireplace BEDROOM I (17m2) Window to garden, exposed stone wall BEDROOM 2 (11m2) BATHROOM (6m2) with bath and WC LAUNDRY (5m2) with hot water tank and connection for washing machine