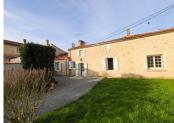

## IN BRIEF

UNDER OFFER. This is a lovely traditional stone house with two bedrooms, a large light filled living room, with open fireplace. The kitchen looks onto the garden and is basic but a good size and has plenty of space for a dining area. There are exposed stone walls, beams and double glazing throughout. There is a garage/workshop, and a further outbuilding with water and electricity. The garden is walled and gated. The house is minutes from the popular market town of St Jean d'Angély which has a good selection of shops, restaurants and cafes.

First floor: Loft

OUTHOUSE/SUMMERHOUSE (5m2)

GARAGE (55m2)

All measurements approximate.

-----

Information about risks to which this property is exposed is available on the Géorisques website : https://www.georisques.gouv.fr