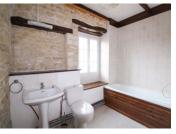

### DESCRIPTION

Ground floor: KITCHEN (21m2) wood burning fire, door to garden LIVING ROOM (22m2) glazed doors from kitchen, open fireplace BEDROOM I (17m2) Window to garden, exposed stone wall BEDROOM 2 (11m2) BATHROOM (6m2) with bath and WC LAUNDRY (5m2) with hot water tank and connection for washing machine