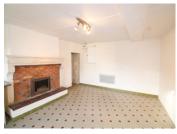

## IN BRIEF

UNDER OFFER. This is a lovely traditional stone house with two bedrooms, a large light filled living room, with open fireplace. The kitchen looks onto the garden and is basic but a good size and has plenty of space for a dining area. There are exposed stone walls, beams and double glazing throughout. There is a garage/workshop, and a further outbuilding with water and electricity. The garden is walled and gated. The house is minutes from the popular market town of St Jean d'Angély which has a good selection of shops, restaurants and cafes.

### DESCRIPTION

Ground floor: KITCHEN (21m2) wood burning fire, door to garden LIVING ROOM (22m2) glazed doors from kitchen, open fireplace BEDROOM I (17m2) Window to garden, exposed stone wall BEDROOM 2 (11m2) BATHROOM (6m2) with bath and WC LAUNDRY (5m2) with hot water tank and connection for washing machine