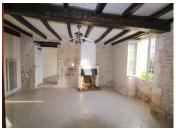

### DESCRIPTION

Ground floor: KITCHEN (21m2) wood burning fire, door to garden LIVING ROOM (22m2) glazed doors from kitchen, open fireplace BEDROOM I (17m2) Window to garden, exposed stone wall BEDROOM 2 (11m2) BATHROOM (6m2) with bath and WC LAUNDRY (5m2) with hot water tank and connection for washing machine