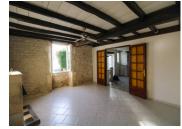

### DESCRIPTION

Ground floor: KITCHEN (21m2) wood burning fire, door to garden LIVING ROOM (22m2) glazed doors from kitchen, open fireplace BEDROOM I (17m2) Window to garden, exposed stone wall BEDROOM 2 (11m2) BATHROOM (6m2) with bath and WC LAUNDRY (5m2) with hot water tank and connection for washing machine