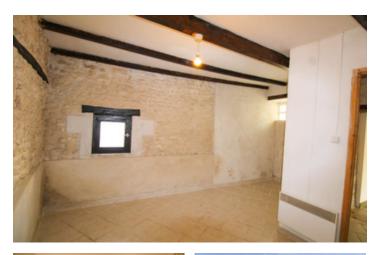

## IN BRIEF

UNDER OFFER. This is a lovely traditional stone house with two bedrooms, a large light filled living room, with open fireplace. The kitchen looks onto the garden and is basic but a good size and has plenty of space for a dining area. There are exposed stone walls, beams and double glazing throughout. There is a garage/workshop, and a further outbuilding with water and electricity. The garden is walled and gated. The house is minutes from the popular market town of St Jean d'Angély which has a good selection of shops, restaurants and cafes.

### DESCRIPTION

Ground floor: KITCHEN (21m2) wood burning fire, door to garden LIVING ROOM (22m2) glazed doors from kitchen, open fireplace BEDROOM I (17m2) Window to garden, exposed stone wall BEDROOM 2 (11m2) BATHROOM (6m2) with bath and WC LAUNDRY (5m2) with hot water tank and connection for washing machine