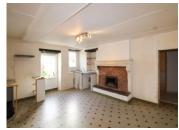

### DESCRIPTION

Ground floor: KITCHEN (21m2) wood burning fire, door to garden LIVING ROOM (22m2) glazed doors from kitchen, open fireplace BEDROOM I (17m2) Window to garden, exposed stone wall BEDROOM 2 (11m2) BATHROOM (6m2) with bath and WC LAUNDRY (5m2) with hot water tank and connection for washing machine