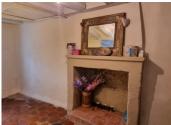

## DESCRIPTION

Character village property with the following: Lounge with wood burner Dining room Kitchen WC

### **Upstairs**

- + 3 bedrooms
- + Bathroom

Garage/workshop Cellar

The house has been beautifully renovated with only small works required. It is fitted with double glazing and is attached to mains drainage.