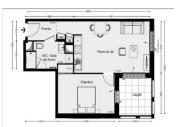

#### Lot I

Entrance hall with bathroom to one side. Plumbed in space ready to install washing machine.

Open plan living room/ kitchen of 22.74m2 with access on to the loggia

Bedroom with built-in storage - 12.96m2