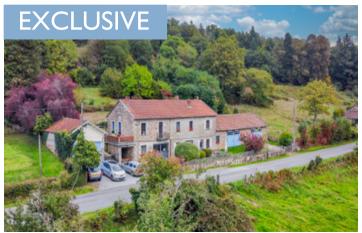

#### Beautiful detached country house with outbuildings and amazing views!

### IN BRIEF

In between Bujaleuf and Eymoutiers (Haute-Vienne), you will find this big house with a separate gîte, several barns and outbuilding, plus one of the best views in the region. Amenities are just a 5-minute drive, Limoges airport is only I hour away.

### DESCRIPTION

Some houses have the right feeling, and this is one of them. On a plot of 5000 m2 total, including a big garden around the house, and a piece of attaching woodland, this is in an ideal place in the countryside. The nearest neighbours are both 100 metres away so you will be quiet here.