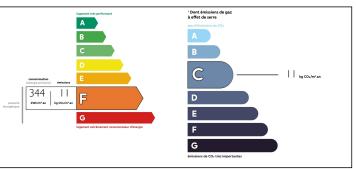

Ref: A16517 Price: 225 000 EUR

agency fees included: 6.9996813787266 % TTC to be paid by the buyer (210 281 EUR

#### Beautiful detached country house with outbuildings and amazing views!















# INFORMATION

Town: Augne

Department: Haute-Vienne

Bed: 4

2 Bath:

Floor: 202 m2 Plot Size: 4960 m<sup>2</sup>

### IN BRIEF

In between Bujaleuf and Eymoutiers (Haute-Vienne), you will find this big house with a separate gîte, several barns and outbuilding, plus one of the best views in the region. Amenities are just a 5-minute drive, Limoges airport is only I hour away.

NB. Quoted prices relate to euro transactions. Fluctuations in exchange rates are not the responsibility of the agency or those representing it. The agency and its representatives are not authorised to make or give guarantees relating to the property. These particulars do not form part of any contract but are to be taken as a general representation of the property. Any areas, measurements or distances are approxima