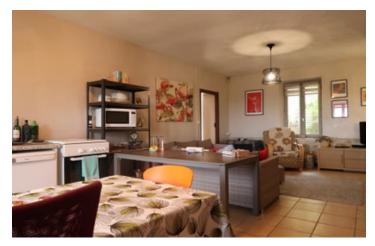

Connecting to this hallway:

To the left, the lounge (22 m2) with woodburner. Straight on and left, the kitchen (11 m2). Straight on the bathroom (5 m2).

To the right, two bedrooms (12 and 16 m2), a dining room that could be another bedroom (12 m2) and a pantry for storing with access to the fully insulated loft.

If you cross the lounge, you will find another bedroom with dressing (23 + 7 m2) that could be converted into an ensuite bathroom.

On the ground floor, you find a separate apartment that is fully equipped. You could either rent this out as a gîte, have a space for friends and family, or you could connect it to the main house by installing an interior staircase. There are many options.