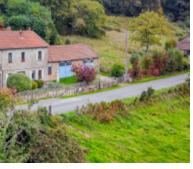

### IN BRIEF

In between Bujaleuf and Eymoutiers (Haute-Vienne), you will find this big house with a separate gîte, several barns and outbuilding, plus one of the best views in the region. Amenities are just a 5-minute drive, Limoges airport is only I hour away.

### DESCRIPTION

Some houses have the right feeling, and this is one of them. On a plot of 5000 m2 total, including a big garden around the house, and a piece of attaching woodland, this is in an ideal place in the countryside. The nearest neighbours are both 100 metres away so you will be quiet here.

You enter the property from the road, which is fairly quiet and does not have much traffic. As the house is built against a slope, the entrance for the main house is at the back on garden level.

Entering the spacious hallway, you will find a separate toilet on the right.