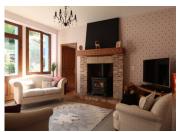

Connecting to this hallway:

To the left, the lounge (22 m2) with woodburner. Straight on and left, the kitchen (11 m2). Straight on the bathroom (5 m2).

To the right, two bedrooms (12 and 16 m2), a dining room that could be another bedroom (12 m2) and a pantry for storing with access to the fully insulated loft.