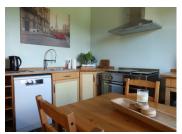

Connecting to this hallway:

To the left, the lounge (22 m2) with woodburner. Straight on and left, the kitchen (11 m2). Straight on the bathroom (5 m2).

To the right, two bedrooms (12 and 16 m2), a dining room that could be another bedroom (12 m2) and a pantry for storing with access to the fully insulated loft.