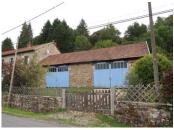

#### Beautiful detached country house with outbuildings and amazing views!

### IN BRIEF

In between Bujaleuf and Eymoutiers (Haute-Vienne), you will find this big house with a separate gîte, several barns and outbuilding, plus one of the best views in the region. Amenities are just a 5-minute drive, Limoges airport is only I hour away.

### DESCRIPTION

Some houses have the right feeling, and this is one of them. On a plot of 5000 m2 total, including a big garden around the house, and a piece of attaching woodland, this is in an ideal place in the countryside. The nearest neighbours are both 100 metres away so you will be quiet here.