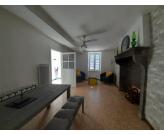

### DESCRIPTION

Ground floor (approx 65 m2)

- Kitchen / breakfast room
- Living room
- Study / 4th bedroom

First floor (approx 65 m2)

- 3 bedrooms
- Bathroom bath with overhead shower, hand basin, toilet and bidet
- Downstairs toilet
- Utility room
- Attic
- Cellar