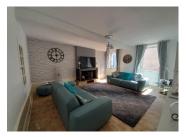

### DESCRIPTION

Ground floor (approx 65 m2)

- Kitchen / breakfast room
- Living room
- Study / 4th bedroom

First floor (approx 65 m2)

- 3 bedrooms
- Bathroom bath with overhead shower, hand basin, toilet and bidet
- Downstairs toilet
- Utility room
- Attic
- Cellar